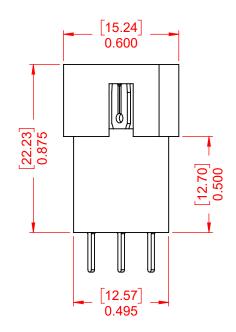

NOTE:

CONTACT CODE: 520-P.C. Tail .025x.024(0.64x0.61) - Tail LG.=.215(5.46)

ISSUE NUMBER

ORIGINAL

556-003-520-201

PART NUMBER:

THIS SERIES FULLY CONFORMS TO THE EUROPEAN UNION DIRECTIVES 2011/65/EU FOR RoHS COMPLIANCY.