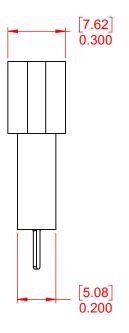

NOTE:

CONTACT CODE: 520-P.C. Tail .025x.024(0.64x0.61) - Tail LG.=.215(5.46)

ISSUE NUMBER

ORIGINAL

556-003-520-201

PART NUMBER:

THIS SERIES FULLY CONFORMS TO THE EUROPEAN UNION DIRECTIVES 2011/65/EU FOR RoHS COMPLIANCY.