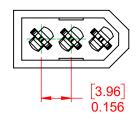

NOTE:

CONTACT CODE: 520-P.C. Tail .025x.024(0.64x0.61) - Tail LG.=.215(5.46)

ISSUE NUMBER

ORIGINAL

556-003-520-201

PART NUMBER:

THIS SERIES FULLY CONFORMS TO THE EUROPEAN UNION DIRECTIVES 2011/65/EU FOR RoHS COMPLIANCY.