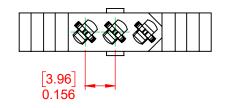

THIS IS A C.A.D. GENERATED DRAWING DO NOT MAKE MANUAL REVISIONS TO MASTER.

**ISSUE NUMBER** 

(1)

NOTE: CONTACT CODE: 541-Wire Wrap .026x.024(0.66x0.61) - Tail LG.=.620(15.75)

THIS SERIES FULLY CONFORMS TO THE EUROPEAN UNION DIRECTIVES 2011/65/EU FOR RoHS COMPLIANCY.