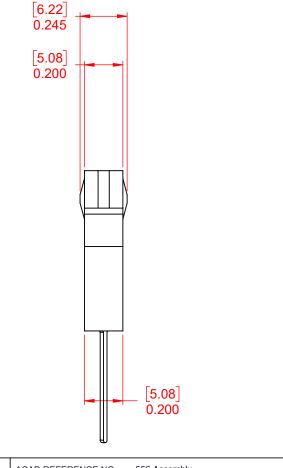

THIS IS A C.A.D. GENERATED DRAWING DO NOT MAKE MANUAL REVISIONS TO MASTER.

**ISSUE NUMBER** 

(1)

NOTE: CONTACT CODE: 541-Wire Wrap .026x.024(0.66x0.61) - Tail LG.=.620(15.75)

THIS SERIES FULLY CONFORMS TO THE EUROPEAN UNION DIRECTIVES 2011/65/EU FOR RoHS COMPLIANCY.