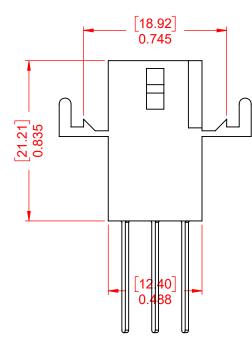

THESE DRAWINGS AND SPECIFICATIONS EDAC INC TORONTO, ONTARIO CANADA

556 EDACON CONNECTOR ASSEMBLY

ARE THE PROPERTY OF EDAC INC..AND SHALL NOT BE REPRODUCED, OR COPIED OR USED AS THE BASIS FOR THE MANUFACTURE OR SALE OF APPARATUS WITHOUT WRITTEN PERMISSION.

| ACAD REFERENCE NO.: 556 Assembly |                      |       |
|----------------------------------|----------------------|-------|
| DRAWN: C.B                       | DATE: March 13, 2020 |       |
| CHECKED:                         | DATE:                |       |
| SCALE: 2:1                       | SHEET 1 OF           | 1     |
| DRAWING NUMBER: 556 Assembly     |                      | ISSUE |
| PART NUMBER: 556-003-541-102     |                      | 1     |