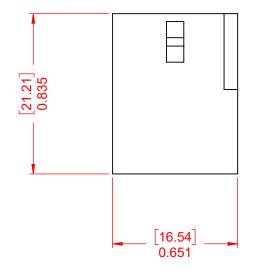

NOTE: CONTACT CODE: 000-No Contacts Assembled

> [3.96] 0.156

THIS IS A C.A.D. GENERATED DRAWING DO NOT MAKE MANUAL REVISIONS TO MASTER.

|  |                                      |                                                                                                                                       | ACAD REFERENCE NO.: 556 Assembly |                      |         |      |     |  |
|--|--------------------------------------|---------------------------------------------------------------------------------------------------------------------------------------|----------------------------------|----------------------|---------|------|-----|--|
|  | 556 EDACON CONNEC                    | DRAWN: C.B                                                                                                                            |                                  | DATE: March 13, 2020 |         |      |     |  |
|  |                                      |                                                                                                                                       | CHECKED:                         |                      | DATE:   |      |     |  |
|  | EDAC INC                             | THESE DRAWINGS AND SPECIFICATIONS<br>ARE THE PROPERTY OF EDAC INCAND                                                                  | SCALE: 2:1                       |                      | SHEET   | 1 0  | F 1 |  |
|  | TORONTO, ONTARIO<br>CANADA           | SHALL NOT BE REPRODUCED, OR COPIED<br>OR USED AS THE BASIS FOR THE<br>MANUFACTURE OR SALE OF APPARATUS<br>WITHOUT WRITTEN PERMISSION. | DRAWING NUMBER: 556 Assembly     |                      |         | ISSL | JE  |  |
|  | YOUR CONNECTION TO QUALITY & SERVICE |                                                                                                                                       | PART NUMBER:                     | 556-004-0            | 000-101 |      | 1   |  |