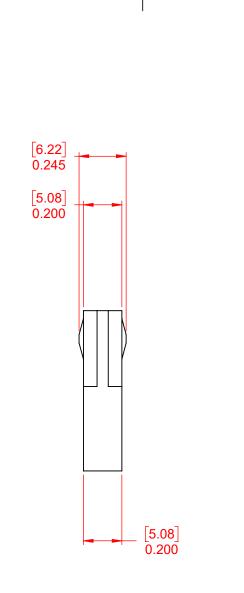

NOTE: CONTACT CODE: 000-No Contacts Assembled

> [3.96] 0.156

THIS IS A C.A.D. GENERATED DRAWING DO NOT MAKE MANUAL REVISIONS TO MASTER.

|  |                                      |                                                                                                                                       | ACAD REFERENCE NO.: 556 Assembly |                      |         |      |     |  |
|--|--------------------------------------|---------------------------------------------------------------------------------------------------------------------------------------|----------------------------------|----------------------|---------|------|-----|--|
|  | 556 EDACON CONNEC                    | DRAWN: C.B                                                                                                                            |                                  | DATE: March 13, 2020 |         |      |     |  |
|  |                                      |                                                                                                                                       | CHECKED:                         |                      | DATE:   |      |     |  |
|  | EDAC INC                             | THESE DRAWINGS AND SPECIFICATIONS<br>ARE THE PROPERTY OF EDAC INCAND                                                                  | SCALE: 2:1                       |                      | SHEET   | 1 0  | F 1 |  |
|  | TORONTO, ONTARIO<br>CANADA           | SHALL NOT BE REPRODUCED, OR COPIED<br>OR USED AS THE BASIS FOR THE<br>MANUFACTURE OR SALE OF APPARATUS<br>WITHOUT WRITTEN PERMISSION. | DRAWING NUMBER: 556 Assembly     |                      |         | ISSL | JE  |  |
|  | YOUR CONNECTION TO QUALITY & SERVICE |                                                                                                                                       | PART NUMBER:                     | 556-004-0            | 000-101 |      | 1   |  |