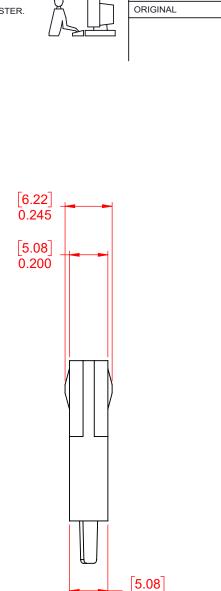

NOTE: CONTACT CODE: 501-Taper Tail THIS IS A C.A.D. GENERATED DRAWING DO NOT MAKE MANUAL REVISIONS TO MASTER.

(1)

0.200

ACAD REFERENCE NO .: 556 Assembly 556 EDACON CONNECTOR ASSEMBLY C.B DATE: March 13, 2020 DRAWN: CHECKED: DATE: THESE DRAWINGS AND SPECIFICATIONS OF SCALE: 2:1 SHEET 1 1 EDAC INC ARE THE PROPERTY OF EDAC INC. AND TORONTO, ONTARIO SHALL NOT BE REPRODUCED, OR COPIED 556 Assembly DRAWING NUMBER: ISSUE OR USED AS THE BASIS FOR THE CANADA MANUFACTURE OR SALE OF APPARATUS 1 PART NUMBER: 556-004-501-101