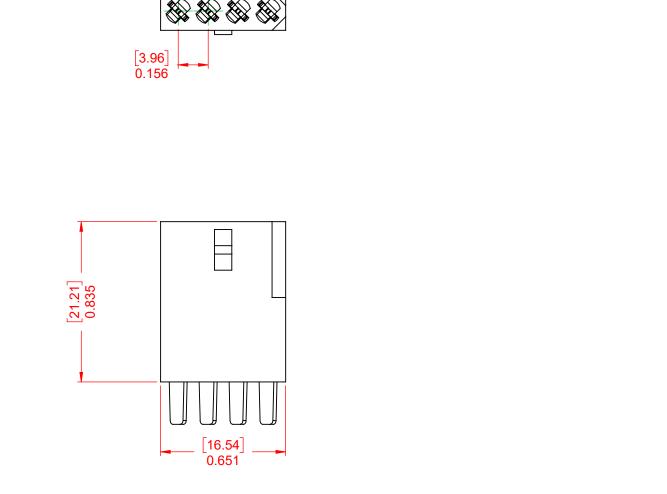

NOTE: CONTACT CODE: 501-Taper Tail THIS IS A C.A.D. GENERATED DRAWING DO NOT MAKE MANUAL REVISIONS TO MASTER.

(1)

0.200

ACAD REFERENCE NO .: 556 Assembly 556 EDACON CONNECTOR ASSEMBLY C.B DATE: March 13, 2020 DRAWN: CHECKED: DATE: THESE DRAWINGS AND SPECIFICATIONS OF SCALE: 2:1 SHEET 1 1 EDAC INC ARE THE PROPERTY OF EDAC INC. AND TORONTO, ONTARIO SHALL NOT BE REPRODUCED, OR COPIED 556 Assembly DRAWING NUMBER: ISSUE OR USED AS THE BASIS FOR THE CANADA MANUFACTURE OR SALE OF APPARATUS 1 PART NUMBER: 556-004-501-101