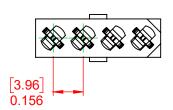

ISSUE NUMBER

ORIGINAL

NOTE:

CONTACT CODE: 541-Wire Wrap .026x.024(0.66x0.61) - Tail LG.=.620(15.75)