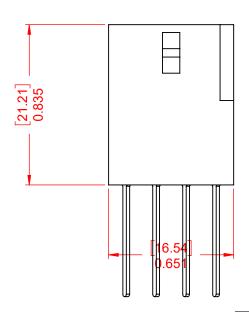

ISSUE NUMBER

ORIGINAL

NOTE:

CONTACT CODE: 541-Wire Wrap .026x.024(0.66x0.61) - Tail LG.=.620(15.75)