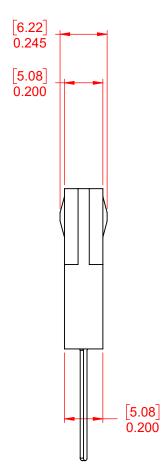

ISSUE NUMBER

ORIGINAL

NOTE:

CONTACT CODE: 541-Wire Wrap .026x.024(0.66x0.61) - Tail LG.=.620(15.75)