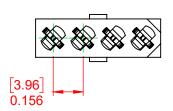

5.08 0.200 ISSUE NUMBER

ORIGINAL

NOTE:

CONTACT CODE: 542-Wire Wrap .050x.024(1.27x0.61) - Tail LG.=.790(20.07)

556 EDACON CONNECTOR ASSEMBLY

YOUR CONNECTION TO QUALITY & SERVICE

EDAC INC TORONTO, ONTARIO CANADA