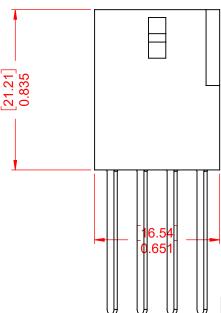

5.08 0.200 ISSUE NUMBER

ORIGINAL

NOTE:

CONTACT CODE: 542-Wire Wrap .050x.024(1.27x0.61) - Tail LG.=.790(20.07)

556 EDACON CONNECTOR ASSEMBLY

YOUR CONNECTION TO QUALITY & SERVICE

EDAC INC TORONTO, ONTARIO CANADA