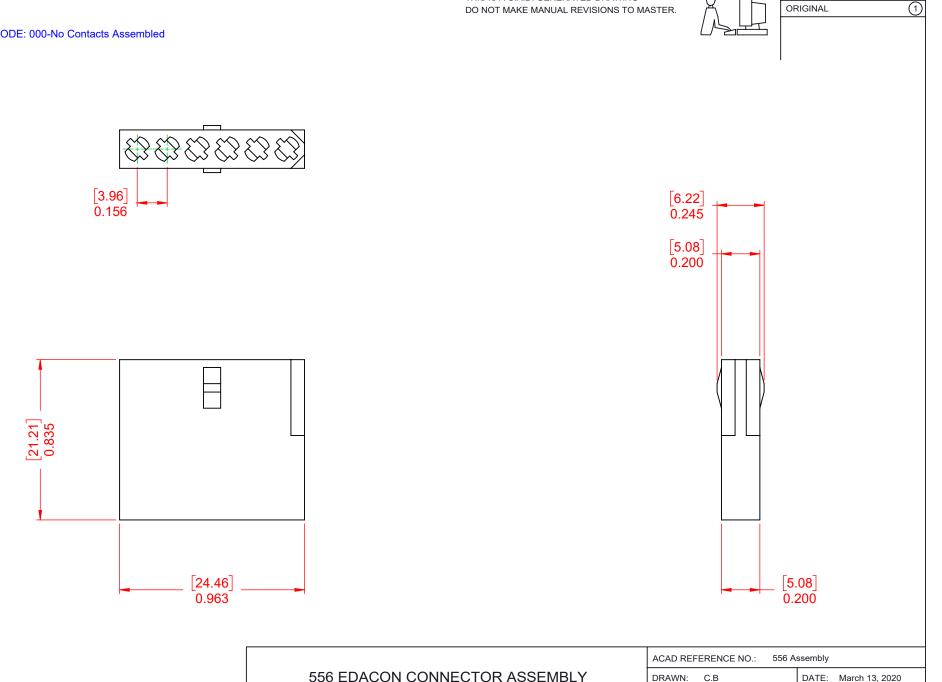

NOTE: CONTACT CODE: 000-No Contacts Assembled THIS IS A C.A.D. GENERATED DRAWING DO NOT MAKE MANUAL REVISIONS TO MASTER.

| <b>F</b> #HS | - |
|--------------|---|
| COMPLIANT    | 1 |

THIS SERIES FULLY CONFORMS TO THE EUROPEAN UNION DIRECTIVES 2011/65/EU FOR RoHS COMPLIANCY.

THESE DRAWINGS AND SPECIFICATIONS ARE THE PROPERTY OF EDAC INC..AND SHALL NOT BE REPRODUCED, OR COPIED OR USED AS THE BASIS FOR THE MANUFACTURE OR SALE OF APPARATUS WITHOUT WRITTEN PERMISSION.

| ACAD REFERENCE NO.: 556 Assembly |                      |  |
|----------------------------------|----------------------|--|
| DRAWN: C.B                       | DATE: March 13, 2020 |  |
| CHECKED:                         | DATE:                |  |
| SCALE: 2:1                       | SHEET 1 OF 1         |  |
| DRAWING NUMBER: 556 Asset        | mbly ISSUE           |  |
| PART NUMBER: 556-006-0           | 000-101 1            |  |