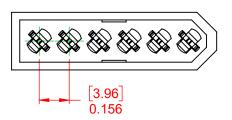

556-006-501-201

PART NUMBER:

THIS SERIES FULLY CONFORMS TO THE EUROPEAN UNION DIRECTIVES 2011/65/EU FOR RoHS COMPLIANCY.