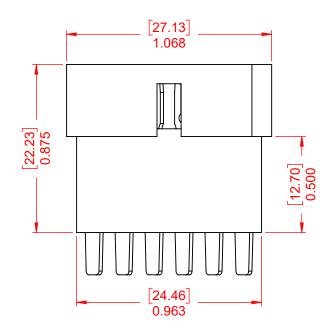

556-006-501-201

PART NUMBER:

THIS SERIES FULLY CONFORMS TO THE EUROPEAN UNION DIRECTIVES 2011/65/EU FOR RoHS COMPLIANCY.