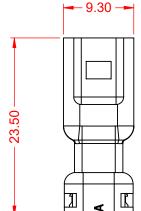

## 2 CONTACTS ORANGE MALE HOUSING FOR WIRE INSULATION Ø1.30 TO Ø1.70

TOLERANCE UNLESS OTHERWISE SPECIFIED DO NOT MAKE MANUAL REVISIONS TO MASTER.

| A I |  |
|-----|--|
|     |  |

ISSUE NUMBER

.X ±0.38 .XX ±0.25 .XXX ±0.13