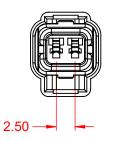

## 2 CONTACTS ORANGE MALE HOUSING FOR WIRE INSULATION Ø1.30 TO Ø1.70

TOLERANCE UNLESS OTHERWISE SPECIFIED DO NOT MAKE MANUAL REVISIONS TO MASTER.

| A I |  |
|-----|--|
|     |  |

ISSUE NUMBER

.X ±0.38 .XX ±0.25 .XXX ±0.13