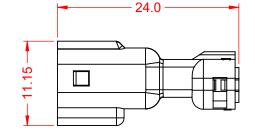

MATERIAL & FINISH:HOUSING:PBT, UL94V-0CONTACTS:PHOSPHOR BRONZE, TIN PLATEDSEALS:SILICONE RUBBER

| 560 SERIES WATERPROOF CONNECTOR                                                                                                                                                                                                              |                                    | ACAD REFERENCE NO.: 560 Assembly |                     |   |
|----------------------------------------------------------------------------------------------------------------------------------------------------------------------------------------------------------------------------------------------|------------------------------------|----------------------------------|---------------------|---|
|                                                                                                                                                                                                                                              |                                    | DRAWN: C.B                       | DATE: July 23, 2020 |   |
|                                                                                                                                                                                                                                              |                                    | CHECKED:                         | DATE:               |   |
| EDAC INC<br>TORONTO, ONTARIO<br>CANADA<br>EDAC INC<br>TORONTO, ONTARIO<br>CANADA<br>EDAC INC<br>THESE DRAWINGS AND SPECIFICATIONS<br>ARE THE PROPERTY OF EDAC INC.,AND<br>SHALL NOT BE REPRODUCED, OR COPIED<br>OR USED AS THE BASIS FOR THE |                                    | SCALE: 2:1                       | SHEET 1 OF          | 1 |
|                                                                                                                                                                                                                                              | DRAWING NUMBER: 560 Assembly ISSUE |                                  | ISSUE               |   |
| YOUR CONNECTION TO QUALITY & SERVICE MANUFACTURE OR SALE OF APPARATUS WITHOUT WRITTEN PERMISSION.                                                                                                                                            |                                    | PART NUMBER: 560-002             | -000-511            | 1 |