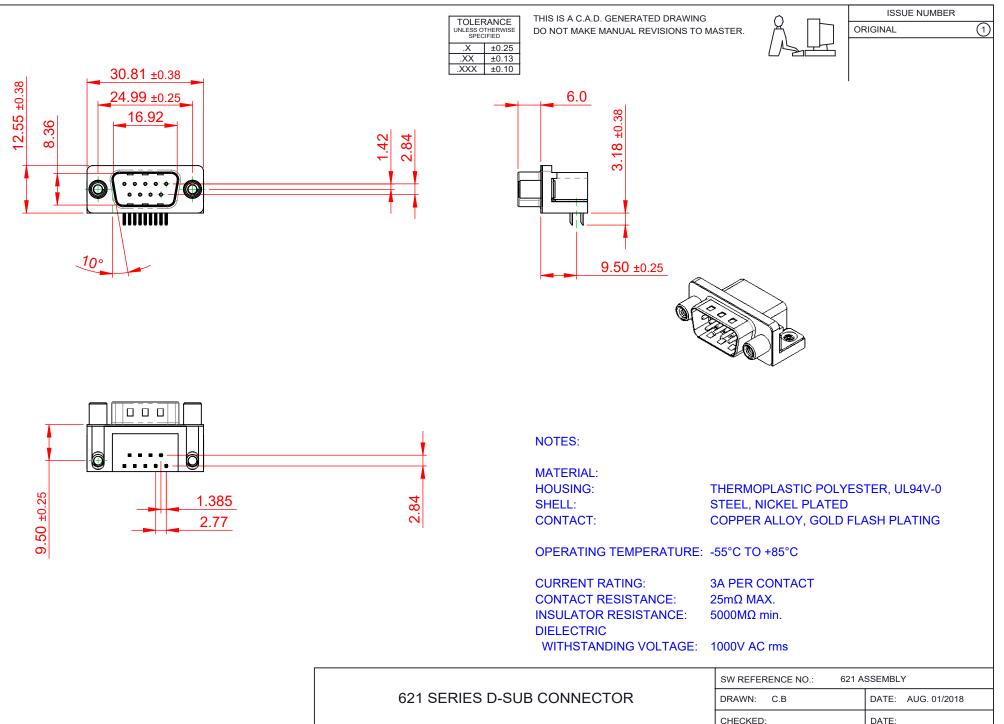

| SW REFERENCE NO.: 621 ASSEMBLY |                       |  |
|--------------------------------|-----------------------|--|
| DRAWN: C.B                     | DATE: AUG. 01/2018    |  |
| CHECKED:                       | DATE:                 |  |
| SCALE: 1:1                     | SHEET 1 OF 1          |  |
| DRAWING NUMBER: 621-00         | 621-009-260-030 ISSUE |  |
| PART NUMBER: 621-00            | 9-260-030 1           |  |
|                                |                       |  |