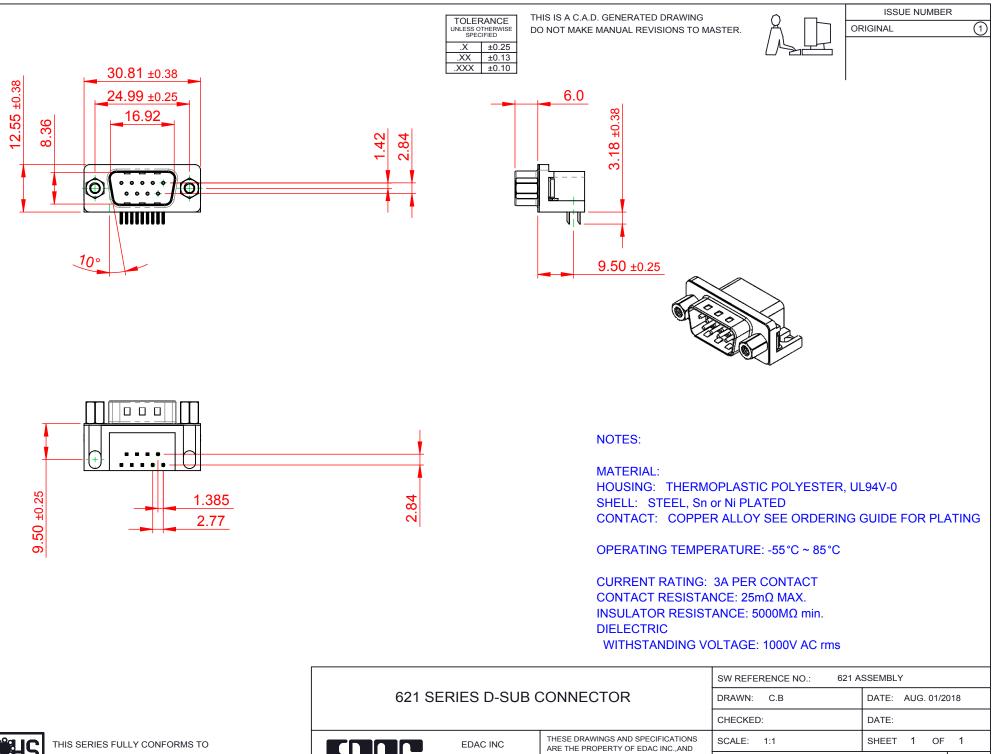

THE EUROPEAN UNION DIRECTIVES 2011/65/EU FOR RoHS COMPLIANCY. COMPLIANT

|                                      |                            |                                                                                                                                             | 1               |                 |         |
|--------------------------------------|----------------------------|---------------------------------------------------------------------------------------------------------------------------------------------|-----------------|-----------------|---------|
|                                      |                            |                                                                                                                                             | CHECKED:        |                 | DATE:   |
|                                      | EDAC INC                   | THESE DRAWINGS AND SPECIFICATIONS<br>ARE THE PROPERTY OF EDAC INC.,AND<br>SHALL NOT BE REPRODUCED,OR COPIED<br>OR USED AS THE BASIS FOR THE | SCALE: 1:1      |                 | SHEET   |
|                                      | TORONTO, ONTARIO<br>CANADA |                                                                                                                                             | DRAWING NUMBER: | 621-009-260-503 |         |
| YOUR CONNECTION TO QUALITY & SERVICE |                            | MANUFACTURE OR SALE OF APPARATUS<br>WITHOUT WRITTEN PERMISSION.                                                                             | PART NUMBER:    | 621-009-2       | 260-503 |