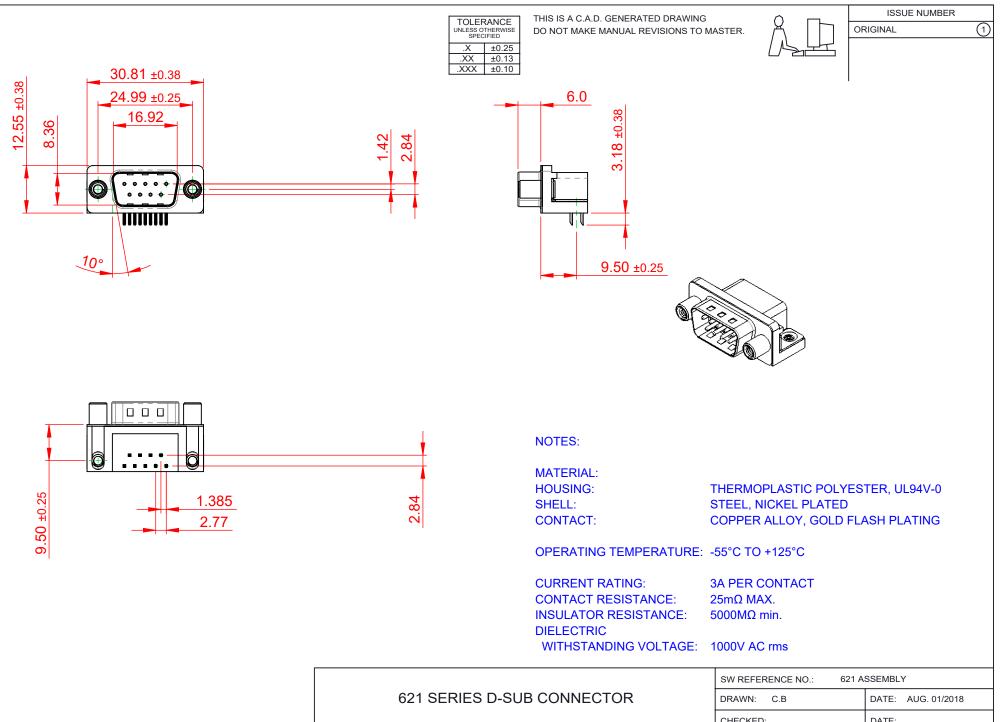

| SW REFERENCE NO.: 621 ASSEMBLY        |                    |
|---------------------------------------|--------------------|
| DRAWN: C.B                            | DATE: AUG. 01/2018 |
| CHECKED:                              | DATE:              |
| SCALE: 1:1                            | SHEET 1 OF 1       |
| DRAWING NUMBER: 621-009-260-530 ISSUE |                    |
| PART NUMBER: 621-009-260-530 1        |                    |
|                                       |                    |