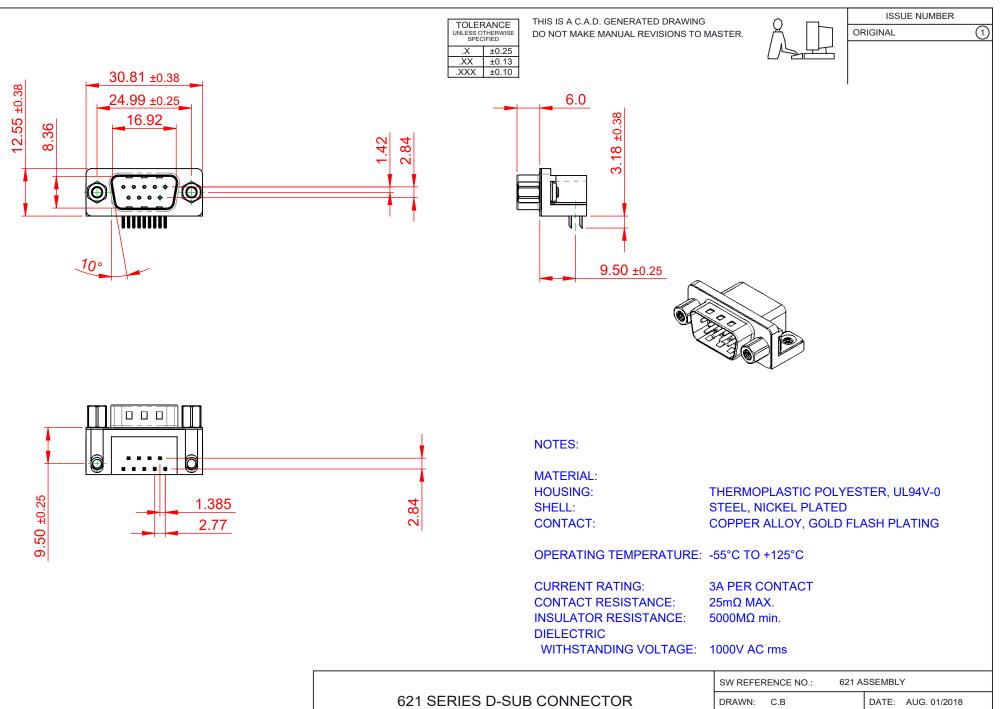

THIS SERIES FULLY CONFORMS TO THE EUROPEAN UNION DIRECTIVES 2011/65/EU FOR RoHS COMPLIANCY.

|                                      | EDAC INC<br>TORONTO, ONTARIO<br>CANADA | THESE DRAWI<br>ARE THE PROF<br>SHALL NOT BE<br>OR USED AS T |
|--------------------------------------|----------------------------------------|-------------------------------------------------------------|
| YOUR CONNECTION TO QUALITY & SERVICE |                                        | MANUFACTUR                                                  |

THESE DRAWINGS AND SPECIFICATIONS ARE THE PROPERTY OF EDAC INC.,AND SHALL NOT BE REPRODUCED,OR COPIED OR USED AS THE BASIS FOR THE MANUFACTURE OR SALE OF APPARATUS WITHOUT WRITTEN PERMISSION.

| SW REFERENCE NO.: 621 ASSEMBLY        |                    |  |  |
|---------------------------------------|--------------------|--|--|
| DRAWN: C.B                            | DATE: AUG. 01/2018 |  |  |
| CHECKED:                              | DATE:              |  |  |
| SCALE: 1:1                            | SHEET 1 OF 1       |  |  |
| DRAWING NUMBER: 621-009-260-536 ISSUE |                    |  |  |
| PART NUMBER: 621-009-260-536 1        |                    |  |  |