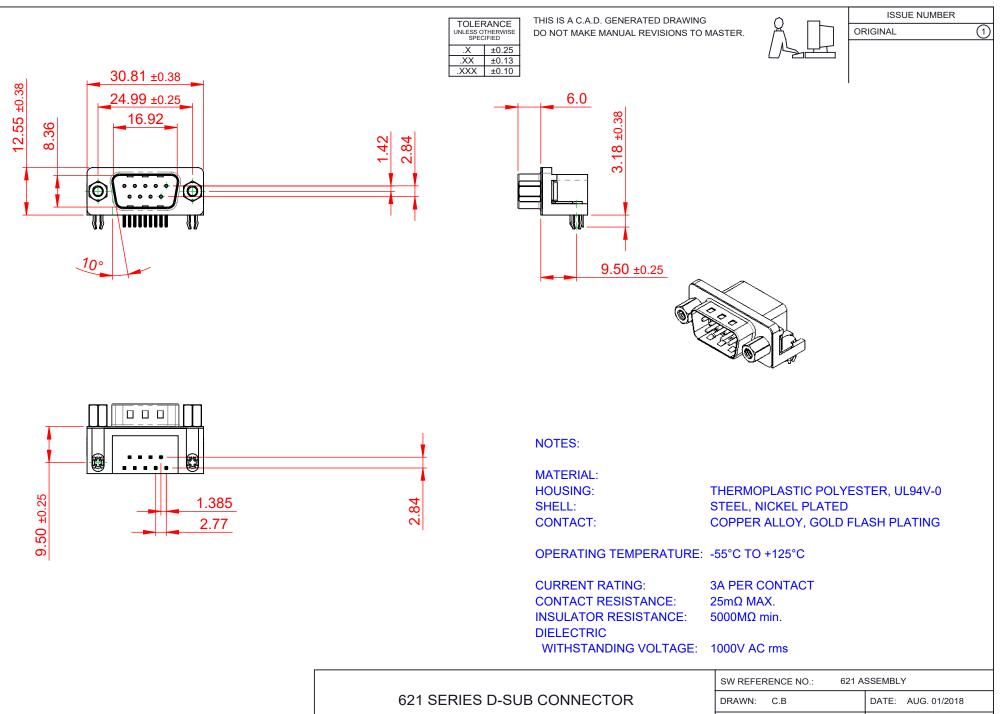

COMPLIANT

THIS SERIES FULLY CONFORMS TO THE EUROPEAN UNION DIRECTIVES 2011/65/EU FOR RoHS COMPLIANCY.

EDAC INC TORONTO, ONTARIO CANADA

THESE DRAWINGS AND SPECIFICATIONS ARE THE PROPERTY OF EDAC INC..AND SHALL NOT BE REPRODUCED, OR COPIED OR USED AS THE BASIS FOR THE MANUFACTURE OR SALE OF APPARATUS WITHOUT WRITTEN PERMISSION.

| SW REFERENCE NO.: 621 ASSEMBLY |                    |  |
|--------------------------------|--------------------|--|
| DRAWN: C.B                     | DATE: AUG. 01/2018 |  |
| CHECKED:                       | DATE:              |  |
| SCALE: 1:1                     | SHEET 1 OF 1       |  |
| DRAWING NUMBER: 621-009-2      | 260-553 ISSUE      |  |
| PART NUMBER: 621-009-2         | 260-553 1          |  |