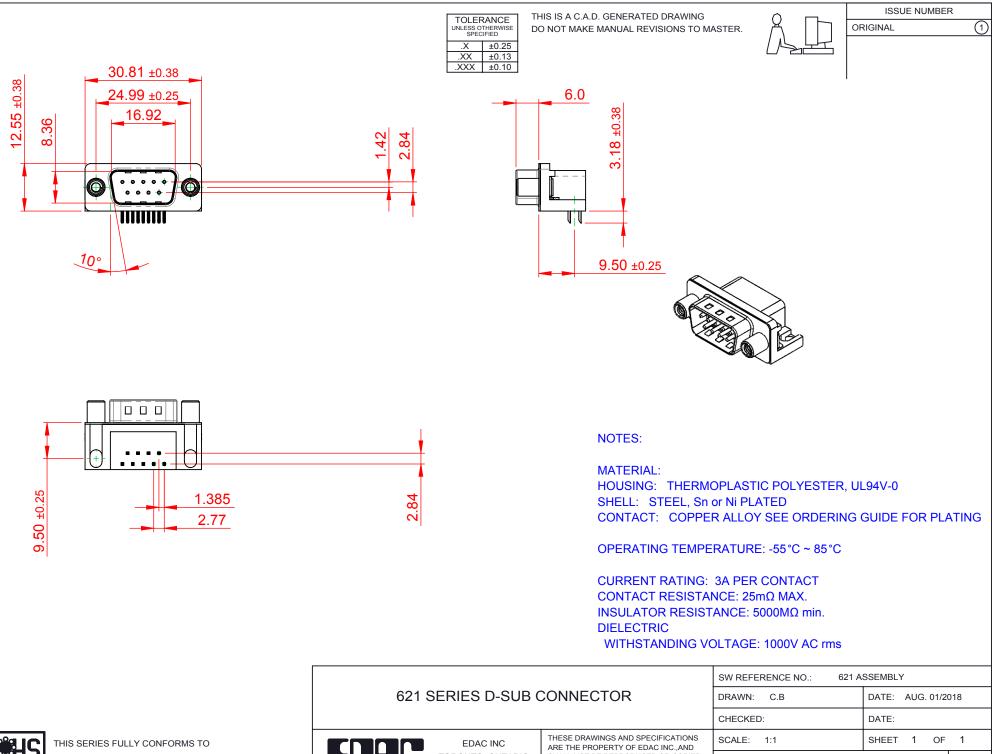

THE EUROPEAN UNION DIRECTIVES 2011/65/EU FOR RoHS COMPLIANCY. COMPLIANT

| _                                    |                            |                                                                                                                                             |                 |                 |         |
|--------------------------------------|----------------------------|---------------------------------------------------------------------------------------------------------------------------------------------|-----------------|-----------------|---------|
|                                      |                            |                                                                                                                                             | CHECKED:        |                 | DATE:   |
|                                      | EDAC INC                   | THESE DRAWINGS AND SPECIFICATIONS<br>ARE THE PROPERTY OF EDAC INC.,AND<br>SHALL NOT BE REPRODUCED,OR COPIED<br>OR USED AS THE BASIS FOR THE | SCALE: 1:1      |                 | SHEET   |
|                                      | TORONTO, ONTARIO<br>CANADA |                                                                                                                                             | DRAWING NUMBER: | 621-009-268-000 |         |
| YOUR CONNECTION TO QUALITY & SERVICE |                            | MANUFACTURE OR SALE OF APPARATUS<br>WITHOUT WRITTEN PERMISSION.                                                                             | PART NUMBER:    | 621-009-2       | 268-000 |