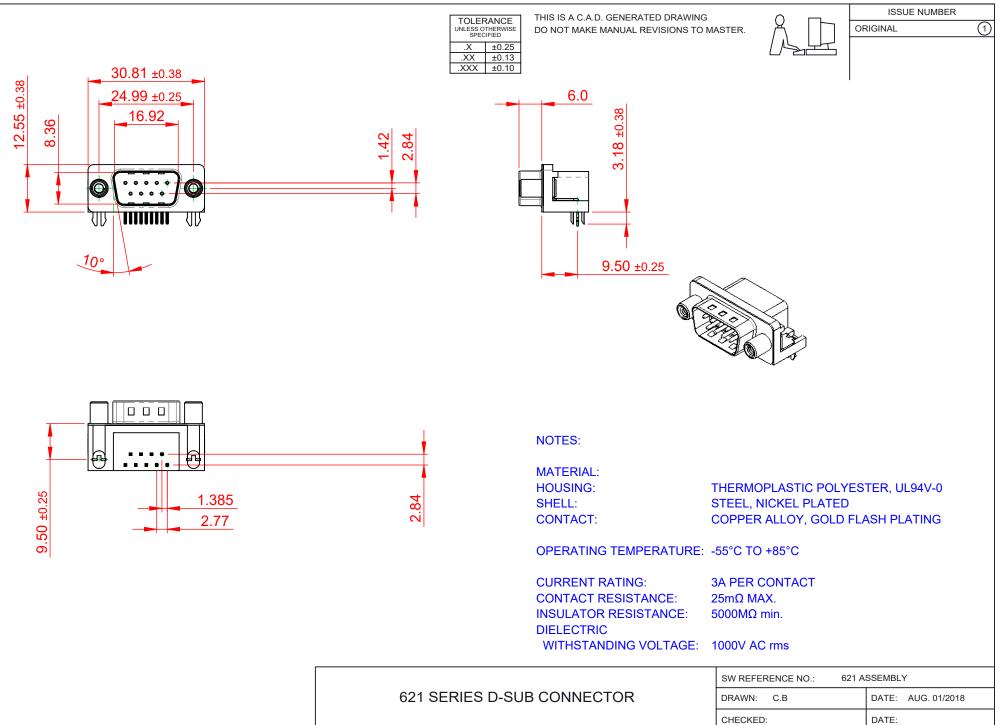

THIS SERIES FULLY CONFORMS TO THE EUROPEAN UNION DIRECTIVES 2011/65/EU FOR RoHS COMPLIANCY.

THESE DRAWINGS AND SPECIFICATIONS ARE THE PROPERTY OF EDAC INC.,AND SHALL NOT BE REPRODUCED,OR COPIED OR USED AS THE BASIS FOR THE MANUFACTURE OR SALE OF APPARATUS WITHOUT WRITTEN PERMISSION.

| DRAWN: C.B DATE: AUG. 01/2018   CHECKED: DATE: DATE:   SCALE: 1:1 OF 1   DRAWING NUMBER: 621-009-268-040 ISSUE   PART NUMBER: 621-009-268-040 1 | SW REFERENCE NO.: 621 ASSEMBLY |                 |       |   |              |   |  |  |
|-------------------------------------------------------------------------------------------------------------------------------------------------|--------------------------------|-----------------|-------|---|--------------|---|--|--|
| SCALE:     1:1     SHEET     1     OF     1       DRAWING NUMBER:     621-009-268-040     ISSUE     1                                           | DRAWN: C.B                     | AWN: C.B        |       |   | AUG. 01/2018 |   |  |  |
| DRAWING NUMBER: 621-009-268-040 ISSUE                                                                                                           | CHECKED:                       |                 | DATE: |   |              |   |  |  |
| 1                                                                                                                                               | SCALE: 1:1                     |                 | SHEET | 1 | OF           | 1 |  |  |
| PART NUMBER: 621-009-268-040 1                                                                                                                  | DRAWING NUMBER:                | 621-009-268-040 |       |   | ISSUE        |   |  |  |
|                                                                                                                                                 | PART NUMBER:                   | 621-009-268-040 |       |   | 1            |   |  |  |