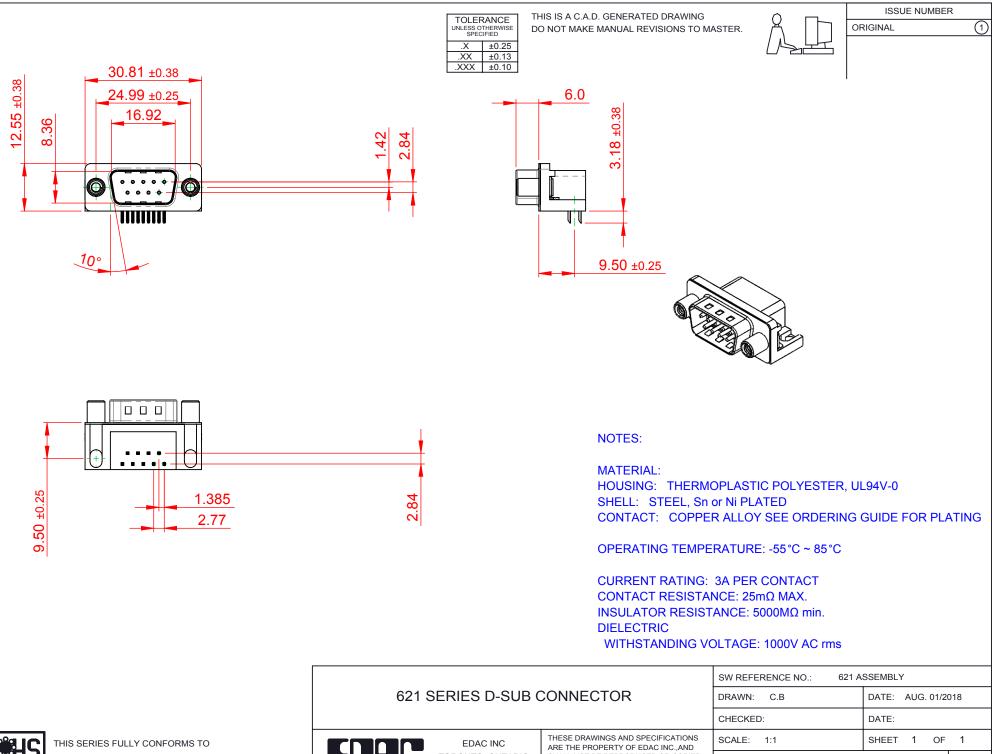

THE EUROPEAN UNION DIRECTIVES 2011/65/EU FOR RoHS COMPLIANCY. COMPLIANT

| _                                    |                            |                                                                                                                                             |                 |                 |         |
|--------------------------------------|----------------------------|---------------------------------------------------------------------------------------------------------------------------------------------|-----------------|-----------------|---------|
|                                      |                            |                                                                                                                                             | CHECKED:        |                 | DATE:   |
|                                      | EDAC INC                   | THESE DRAWINGS AND SPECIFICATIONS<br>ARE THE PROPERTY OF EDAC INC.,AND<br>SHALL NOT BE REPRODUCED,OR COPIED<br>OR USED AS THE BASIS FOR THE | SCALE: 1:1      |                 | SHEET   |
|                                      | TORONTO, ONTARIO<br>CANADA |                                                                                                                                             | DRAWING NUMBER: | 621-009-268-500 |         |
| YOUR CONNECTION TO QUALITY & SERVICE |                            | MANUFACTURE OR SALE OF APPARATUS<br>WITHOUT WRITTEN PERMISSION.                                                                             | PART NUMBER:    | 621-009-2       | 268-500 |