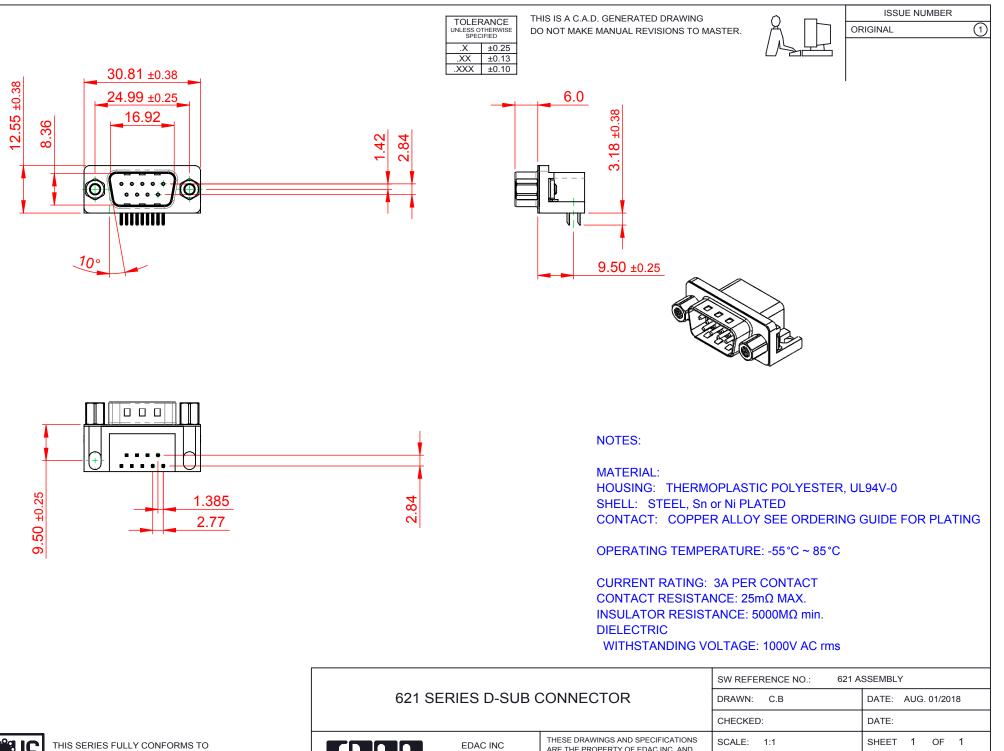

COMPLIANT

THE EUROPEAN UNION DIRECTIVES 2011/65/EU FOR RoHS COMPLIANCY.

| 021 SERIES D-SOD CONNECTOR                                                                                                                                       |                                                                                                        | DRAWN. C.B      |                 | DATE. |
|------------------------------------------------------------------------------------------------------------------------------------------------------------------|--------------------------------------------------------------------------------------------------------|-----------------|-----------------|-------|
|                                                                                                                                                                  |                                                                                                        | CHECKED:        |                 | DATE: |
| EDAC INC<br>TORONTO, ONTARIO<br>CANADA<br>YOUR CONNECTION TO QUALITY & SERVICE<br>EDAC INC<br>TORONTO, ONTARIO<br>CANADA<br>YOUR CONNECTION TO QUALITY & SERVICE | ARE THE PROPERTY OF EDAC INC.,AND<br>SHALL NOT BE REPRODUCED,OR COPIED<br>OR USED AS THE BASIS FOR THE | SCALE: 1:1      |                 | SHEET |
|                                                                                                                                                                  |                                                                                                        | DRAWING NUMBER: | 621-009-268-506 |       |
|                                                                                                                                                                  | PART NUMBER:                                                                                           | 621-009-2       | 268-506         |       |