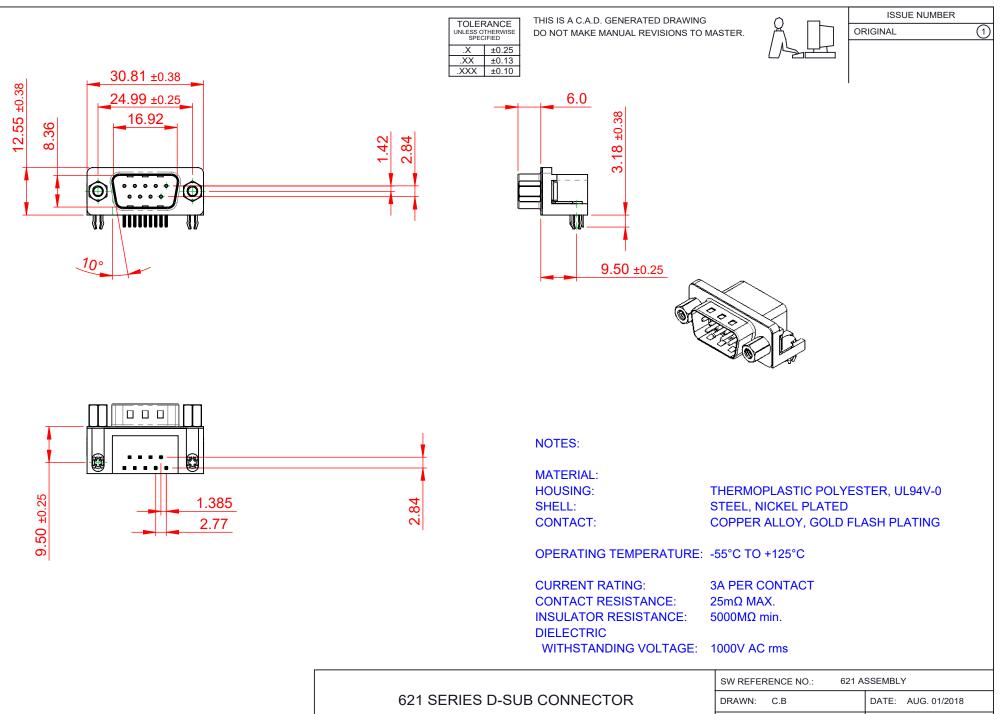

| SW REFERENCE NO.: 621 ASSEMBLY        |                    |
|---------------------------------------|--------------------|
| DRAWN: C.B                            | DATE: AUG. 01/2018 |
| CHECKED:                              | DATE:              |
| SCALE: 1:1                            | SHEET 1 OF 1       |
| DRAWING NUMBER: 621-009-268-553 ISSUE |                    |
| PART NUMBER: 621-009-268-553 1        |                    |