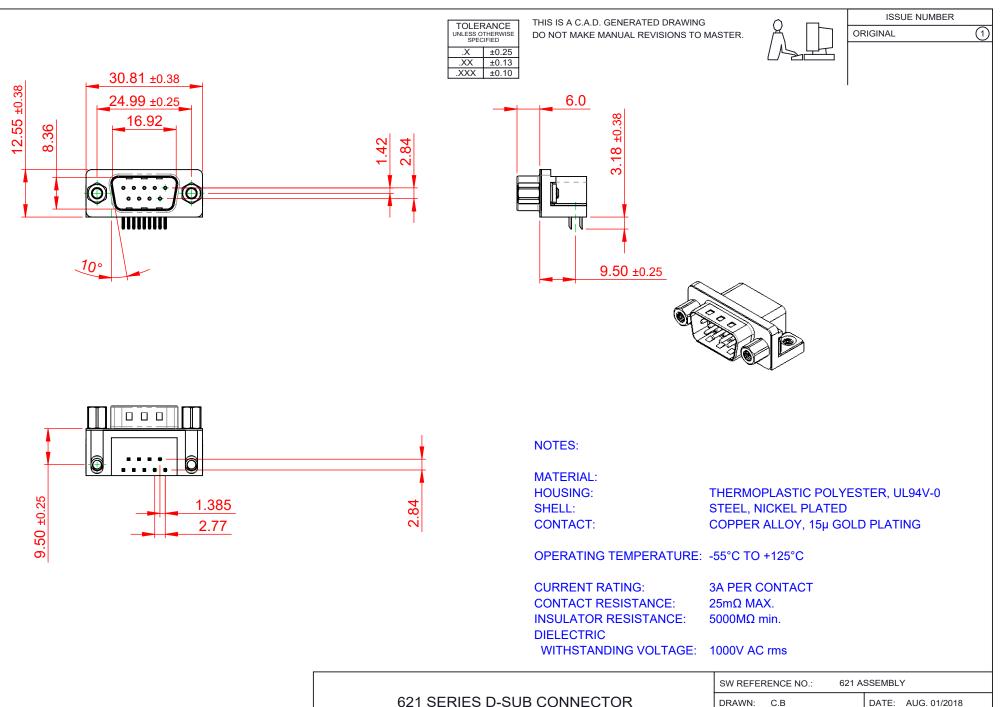

| <b>R</b> #HS |
|--------------|
| COMPLIANT    |

THIS SERIES FULLY CONFORMS TO THE EUROPEAN UNION DIRECTIVES 2011/65/EU FOR RoHS COMPLIANCY.

THESE DRAWINGS AND SPECIFICATIONS

ARE THE PROPERTY OF EDAC INC..AND SHALL NOT BE REPRODUCED, OR COPIED OR USED AS THE BASIS FOR THE MANUFACTURE OR SALE OF APPARATUS WITHOUT WRITTEN PERMISSION.

| SW REFERENCE NO.: 621 ASSEMBLY        |                    |  |
|---------------------------------------|--------------------|--|
| DRAWN: C.B                            | DATE: AUG. 01/2018 |  |
| CHECKED:                              | DATE:              |  |
| SCALE: 1:1                            | SHEET 1 OF 1       |  |
| DRAWING NUMBER: 621-009-360-536 ISSUE |                    |  |
| PART NUMBER: 621-009-360-536 1        |                    |  |