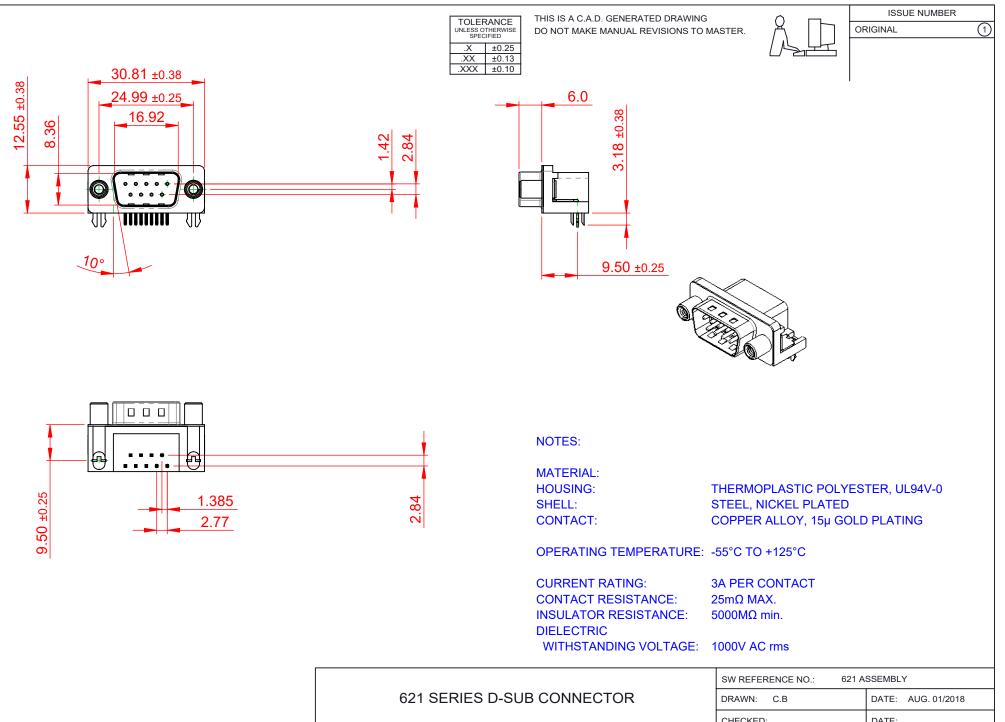

THIS SERIES FULLY CONFORMS TO THE EUROPEAN UNION DIRECTIVES 2011/65/EU FOR RoHS COMPLIANCY.

THESE DRAWINGS AND SPECIFICATIONS ARE THE PROPERTY OF EDAC INC.,AND SHALL NOT BE REPRODUCED,OR COPIED OR USED AS THE BASIS FOR THE MANUFACTURE OR SALE OF APPARATUS WITHOUT WRITTEN PERMISSION.

| SW REFERENCE NO.: 621 ASSEMBLY |                 |       |              |       |   |
|--------------------------------|-----------------|-------|--------------|-------|---|
| DRAWN: C.B                     |                 | DATE: | AUG. 01/2018 |       |   |
| CHECKED:                       |                 | DATE: |              |       |   |
| SCALE: 1:1                     |                 | SHEET | 1            | OF    | 1 |
| DRAWING NUMBER:                | 621-009-360-540 |       |              | ISSUE |   |
| PART NUMBER: 621-009-360-540   |                 |       |              | 1     |   |
|                                |                 |       |              |       |   |