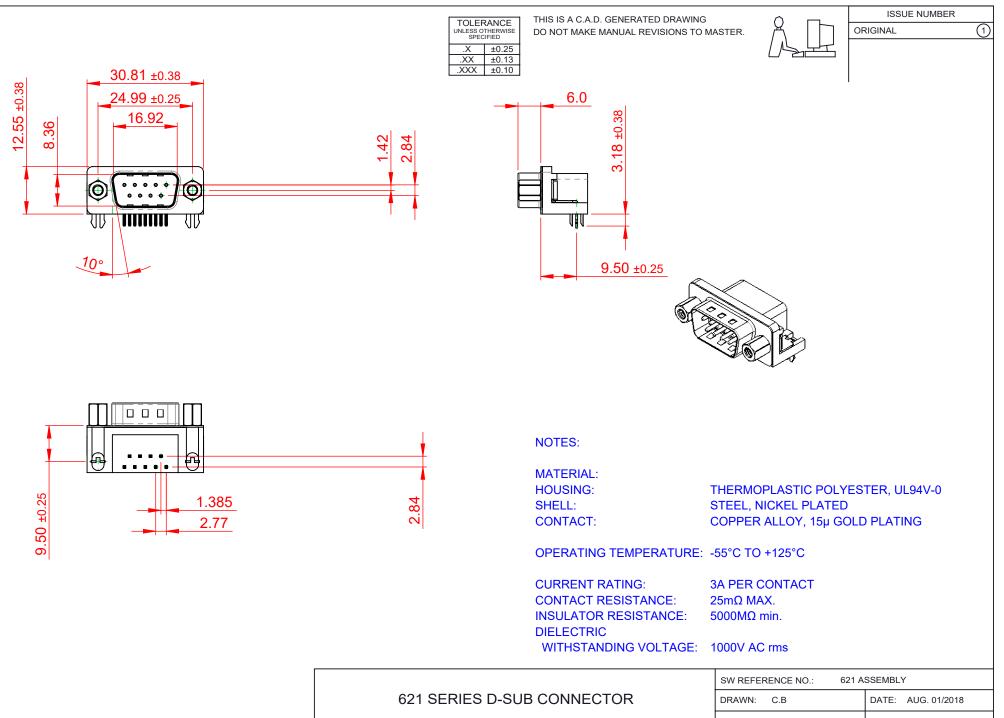

COMPLIANT

THIS SERIES FULLY CONFORMS TO THE EUROPEAN UNION DIRECTIVES 2011/65/EU FOR RoHS COMPLIANCY.

EDAC INC TORONTO, ONTARIO CANADA

THESE DRAWINGS AND SPECIFICATIONS ARE THE PROPERTY OF EDAC INC..AND SHALL NOT BE REPRODUCED, OR COPIED OR USED AS THE BASIS FOR THE MANUFACTURE OR SALE OF APPARATUS WITHOUT WRITTEN PERMISSION.

| DRAWN: C.B DATE: AUG. 01/2018   CHECKED: DATE: DATE: SALE: 1 OF 1   SCALE: 1:1 SHEET 1 OF 1   DRAWING NUMBER: 621-009-360-543 ISSUE 1 | SW REFERENCE NO.: 621 ASSEMBLY |                    |     |
|---------------------------------------------------------------------------------------------------------------------------------------|--------------------------------|--------------------|-----|
| SCALE: 1:1 SHEET 1 OF 1   DRAWING NUMBER: 621-009-360-543 ISSUE 1                                                                     | DRAWN: C.B                     | DATE: AUG. 01/2018 |     |
| DRAWING NUMBER: 621-009-360-543 ISSUE                                                                                                 | CHECKED:                       | DATE:              |     |
|                                                                                                                                       | SCALE: 1:1                     | SHEET 1 OF 1       |     |
| PART NUMBER: 621-009-360-543 1                                                                                                        | DRAWING NUMBER: 621-009-       | 360-543 IS         | SUE |
|                                                                                                                                       | PART NUMBER: 621-009-          | 360-543            | 1   |