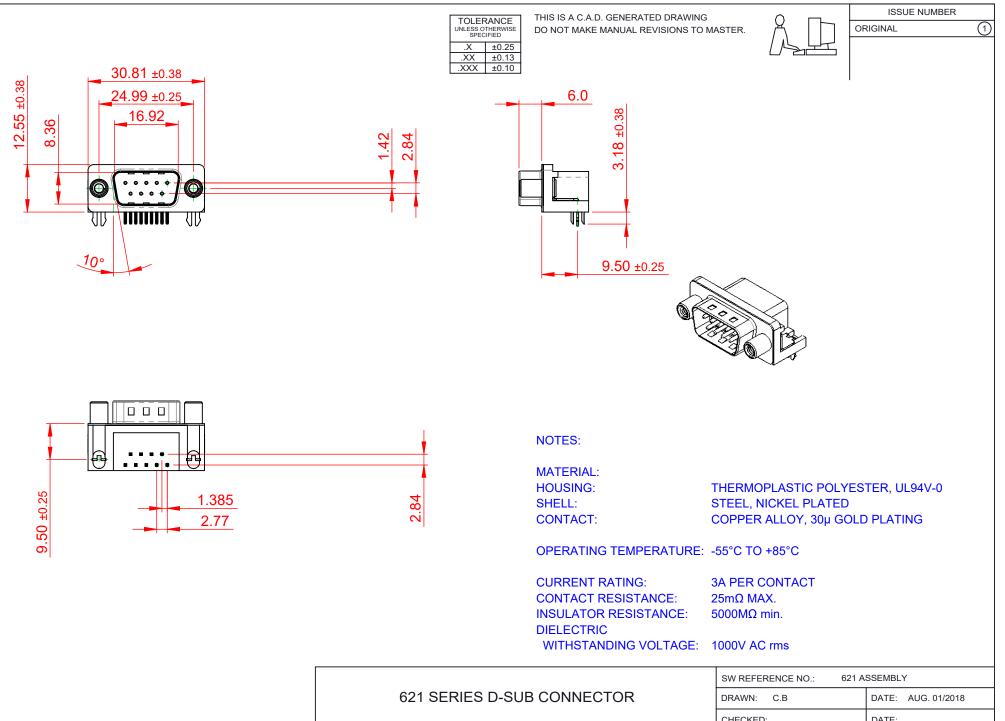

THIS SERIES FULLY CONFORMS TO THE EUROPEAN UNION DIRECTIVES 2011/65/EU FOR RoHS COMPLIANCY.

THESE DRAWINGS AND SPECIFICATIONS ARE THE PROPERTY OF EDAC INC., AND SHALL NOT BE REPRODUCED, OR COPIED OR USED AS THE BASIS FOR THE MANUFACTURE OR SALE OF APPARATUS WITHOUT WRITTEN PERMISSION.

| SW REFERENCE NO 021 ASSEMBLT |                    |       |   |       |   |
|------------------------------|--------------------|-------|---|-------|---|
| DRAWN: C.B                   | DATE: AUG. 01/2018 |       |   |       |   |
| CHECKED:                     |                    | DATE: |   |       |   |
| SCALE: 1:1                   |                    | SHEET | 1 | OF    | 1 |
| DRAWING NUMBER:              | 621-009-668-040    |       |   | ISSUE |   |
| PART NUMBER: 621-009-668-040 |                    |       |   | 1     |   |
|                              |                    |       |   |       |   |