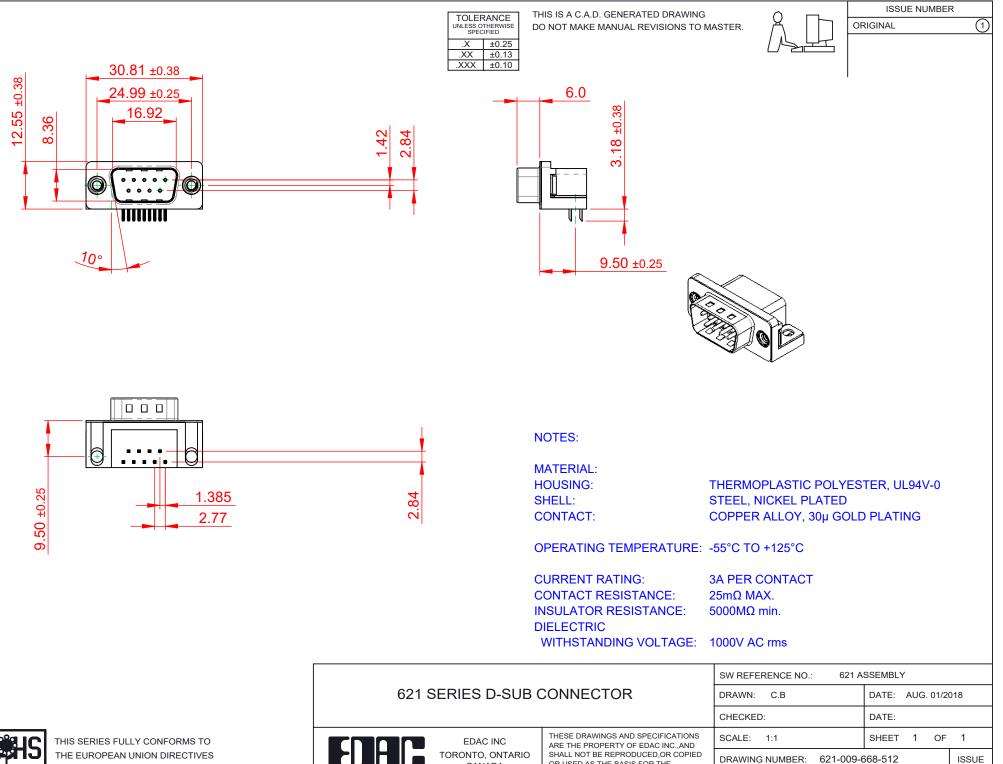

2011/65/EU FOR RoHS COMPLIANCY. COMPLIANT

CANADA YOUR CONNECTION TO QUALITY & SERVICE

OR USED AS THE BASIS FOR THE MANUFACTURE OR SALE OF APPARATUS WITHOUT WRITTEN PERMISSION.

| C.B DATE: AUG. 01/2018       |       |                                            |                                     |                                        |
|------------------------------|-------|--------------------------------------------|-------------------------------------|----------------------------------------|
|                              | DATE: |                                            |                                     |                                        |
|                              | SHEET | 1                                          | OF                                  | 1                                      |
| 621-009-668-512              |       |                                            | ISSUE                               |                                        |
| PART NUMBER: 621-009-668-512 |       |                                            | 1                                   |                                        |
|                              |       | DATE:<br>DATE:<br>SHEET<br>621-009-668-512 | DATE:<br>SHEET 1<br>621-009-668-512 | DATE:<br>SHEET 1 OF<br>621-009-668-512 |