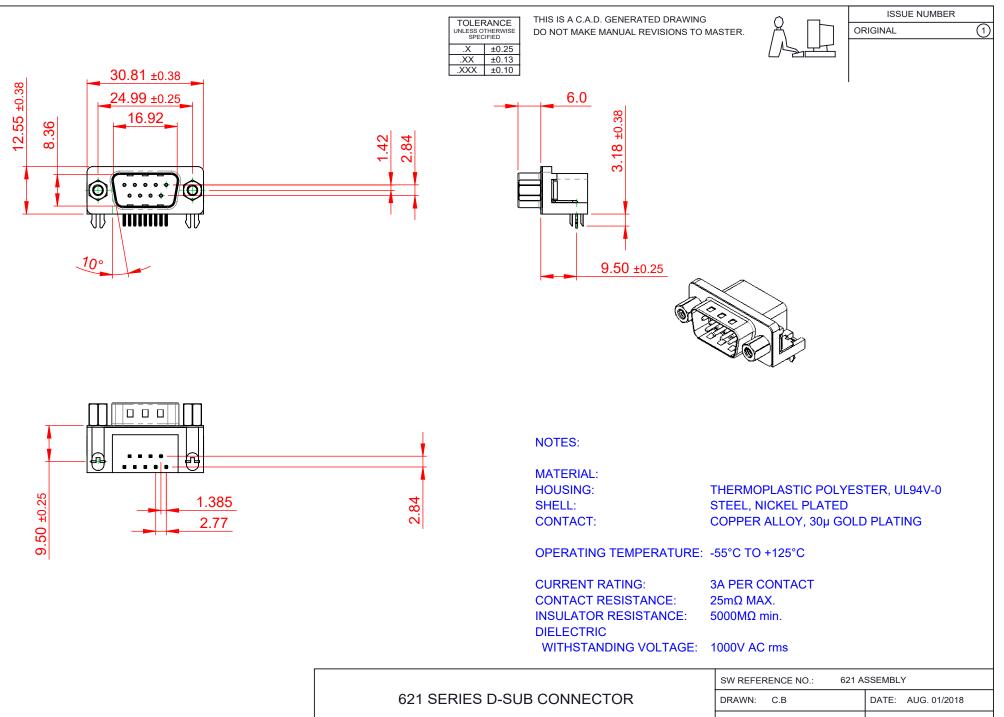

COMPLIANT

THIS SERIES FULLY CONFORMS TO THE EUROPEAN UNION DIRECTIVES 2011/65/EU FOR RoHS COMPLIANCY.

EDAC INC TORONTO, ONTARIO CANADA

THESE DRAWINGS AND SPECIFICATIONS ARE THE PROPERTY OF EDAC INC..AND SHALL NOT BE REPRODUCED, OR COPIED OR USED AS THE BASIS FOR THE MANUFACTURE OR SALE OF APPARATUS WITHOUT WRITTEN PERMISSION.

| SW REFERENCE NO.: 621 ASSEMBLY |                    |                                                     |                                                      |                                                            |
|--------------------------------|--------------------|-----------------------------------------------------|------------------------------------------------------|------------------------------------------------------------|
|                                | DATE: AUG. 01/2018 |                                                     |                                                      |                                                            |
|                                | DATE:              |                                                     |                                                      |                                                            |
|                                | SHEET              | 1                                                   | OF                                                   | 1                                                          |
| 621-009-668-543                |                    |                                                     | ISSUE                                                |                                                            |
| NUMBER: 621-009-668-543        |                    |                                                     | 1                                                    |                                                            |
|                                | 621-009-6          | DATE:<br>DATE:<br>DATE:<br>SHEET<br>621-009-668-543 | DATE: AUG<br>DATE: AUG<br>SHEET 1<br>621-009-668-543 | DATE: AUG. 01/20<br>DATE:<br>SHEET 1 OF<br>621-009-668-543 |