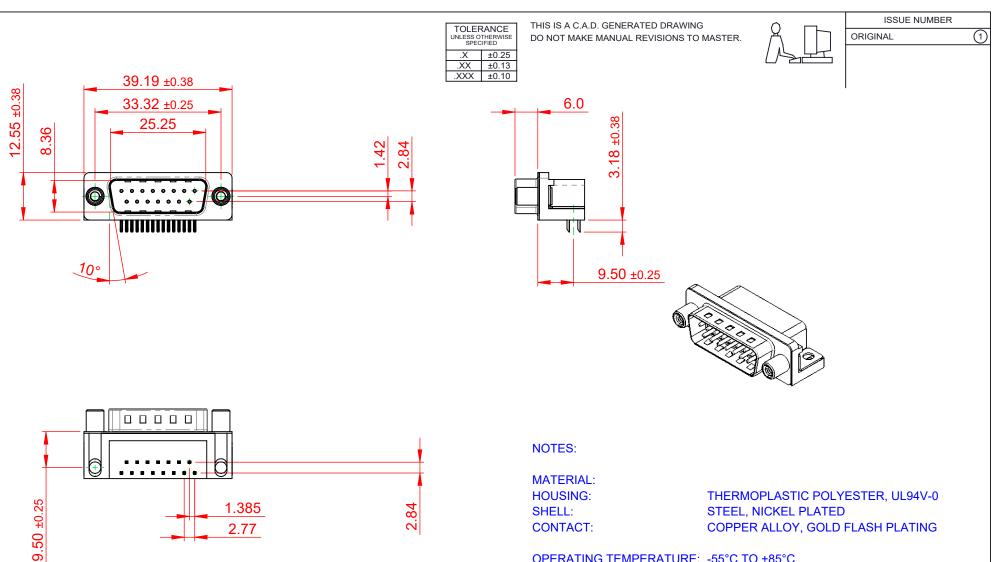

OPERATING TEMPERATURE: -55°C TO +85°C

**CURRENT RATING:** CONTACT RESISTANCE: **INSULATOR RESISTANCE:** DIELECTRIC WITHSTANDING VOLTAGE: 1000V AC rms

**3A PER CONTACT** 25mΩ MAX. 5000MΩ min.

|                                        | SW REFERENCE NO.: 621 ASSEMBLY                                                                                                                                                                                 |                                 |           |                    |   |       |   |
|----------------------------------------|----------------------------------------------------------------------------------------------------------------------------------------------------------------------------------------------------------------|---------------------------------|-----------|--------------------|---|-------|---|
| 621 SERIES D-SUB CONNECTOR             |                                                                                                                                                                                                                | DRAWN: C.B                      |           | DATE: AUG. 01/2018 |   |       |   |
|                                        |                                                                                                                                                                                                                | CHECKED:                        |           | DATE:              |   |       |   |
| EDAC INC<br>TORONTO, ONTARIO<br>CANADA | THESE DRAWINGS AND SPECIFICATIONS<br>ARE THE PROPERTY OF EDAC INC.,AND<br>SHALL NOT BE REPRODUCED,OR COPIED<br>OR USED AS THE BASIS FOR THE<br>MANUFACTURE OR SALE OF APPARATUS<br>WITHOUT WRITTEN PERMISSION. | SCALE: 1:1                      |           | SHEET              | 1 | OF    | 1 |
|                                        |                                                                                                                                                                                                                | DRAWING NUMBER: 621-015-260-010 |           |                    |   | ISSUE |   |
| ECTION TO QUALITY & SERVICE            |                                                                                                                                                                                                                | PART NUMBER:                    | 621-015-2 | 260-010            |   |       | 1 |

J COMPLIANT