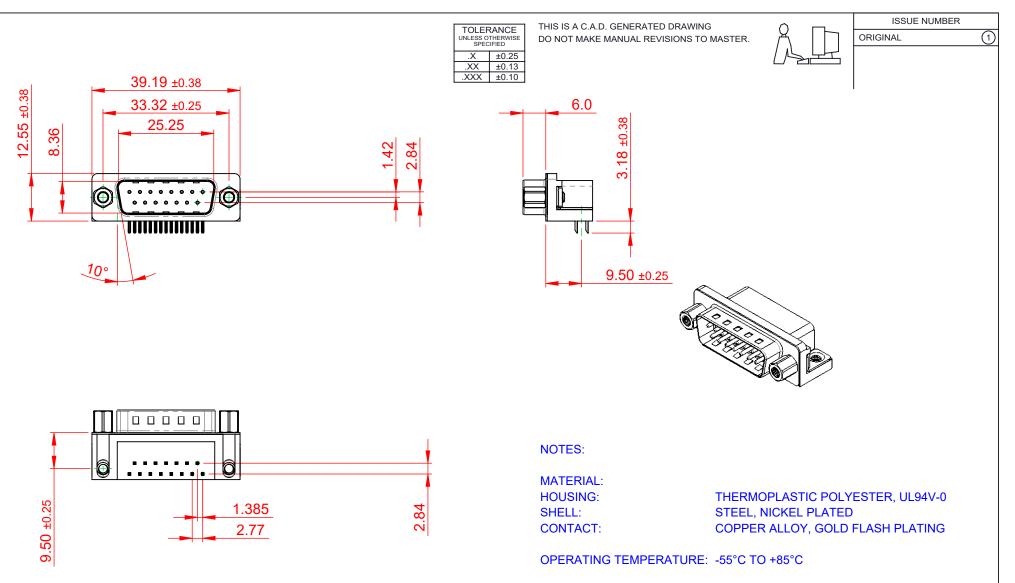

YOUR CONNECTION TO QUALITY & SERVICE

**CURRENT RATING:** CONTACT RESISTANCE: **INSULATOR RESISTANCE:** DIELECTRIC WITHSTANDING VOLTAGE: 1000V AC rms

**3A PER CONTACT** 25mΩ MAX. 5000MΩ min.

| 621 SERIES D-SUB CONNECTOR                                            |                                                                                                                                                                                                                | SW REFERENCE NO.: 621 ASSEMBLY |                 |                    |  |
|-----------------------------------------------------------------------|----------------------------------------------------------------------------------------------------------------------------------------------------------------------------------------------------------------|--------------------------------|-----------------|--------------------|--|
|                                                                       |                                                                                                                                                                                                                | DRAWN: C.B                     | DATE: AUG. 01/2 | DATE: AUG. 01/2018 |  |
|                                                                       |                                                                                                                                                                                                                | CHECKED:                       | DATE:           | DATE:              |  |
| EDAC INC<br>TORONTO, ONTARIO<br>CANADA<br>ECTION TO QUALITY & SERVICE | THESE DRAWINGS AND SPECIFICATIONS<br>ARE THE PROPERTY OF EDAC INC.,AND<br>SHALL NOT BE REPRODUCED,OR COPIED<br>OR USED AS THE BASIS FOR THE<br>MANUFACTURE OR SALE OF APPARATUS<br>WITHOUT WRITTEN PERMISSION. | SCALE: 1:1                     | SHEET 1 OF      | 1                  |  |
|                                                                       |                                                                                                                                                                                                                | DRAWING NUMBER: 621-           | -015-260-036    | ISSUE              |  |
|                                                                       |                                                                                                                                                                                                                | PART NUMBER: 621-              | -015-260-036    | 1                  |  |