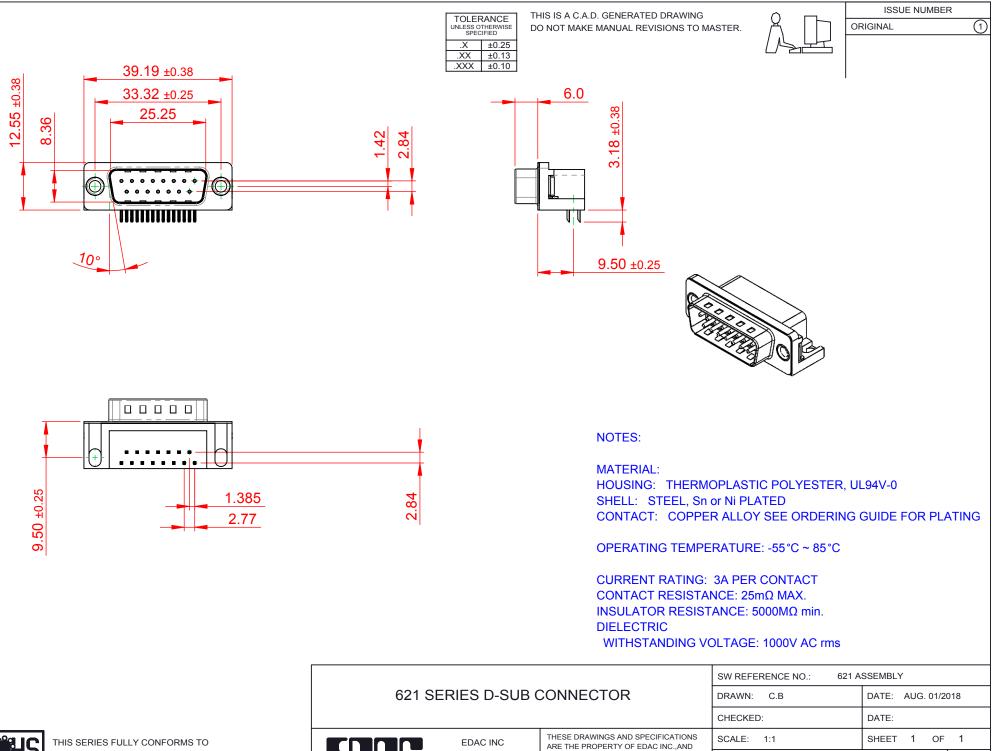

THE EUROPEAN UNION DIRECTIVES 2011/65/EU FOR RoHS COMPLIANCY. COMPLIANT

r

YOUR

|                                        |                                                                                                                                            | CHECKED:        |                 | DATE:   |
|----------------------------------------|--------------------------------------------------------------------------------------------------------------------------------------------|-----------------|-----------------|---------|
| EDAC INC<br>TORONTO, ONTARIO<br>CANADA | ARE THE PROPERTY OF EDAC INC.,AND<br>SHALL NOT BE REPRODUCED,OR COPIED<br>OR USED AS THE BASIS FOR THE<br>MANUFACTURE OR SALE OF APPARATUS | SCALE: 1:1      |                 | SHEET   |
|                                        |                                                                                                                                            | DRAWING NUMBER: | 621-015-260-501 |         |
| R CONNECTION TO QUALITY & SERVICE      |                                                                                                                                            | PART NUMBER:    | 621-015-2       | 260-501 |