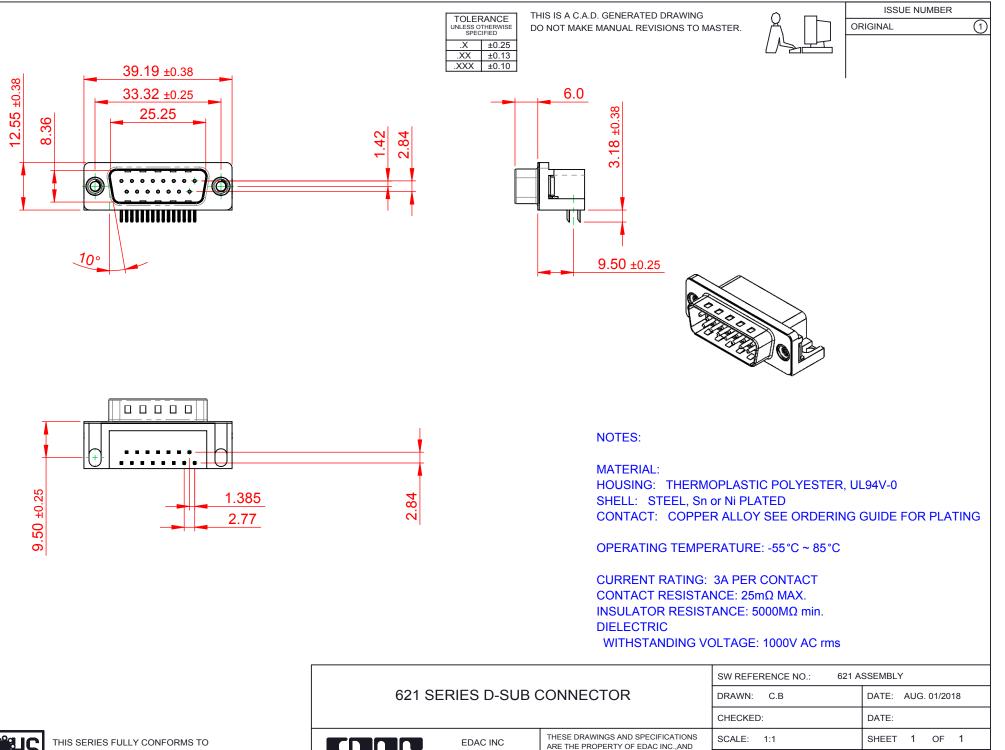

THE EUROPEAN UNION DIRECTIVES 2011/65/EU FOR RoHS COMPLIANCY. COMPLIANT

SHALL NOT BE REPRODUCED, OR COPIED OR USED AS THE BASIS FOR THE MANUFACTURE OR SALE OF APPARATUS WITHOUT WRITTEN PERMISSION.

| DRAWN: C.B                   |       | DATE: AUG. 01/2018                         |                                     |                                        |
|------------------------------|-------|--------------------------------------------|-------------------------------------|----------------------------------------|
|                              | DATE: |                                            |                                     |                                        |
|                              | SHEET | 1                                          | OF                                  | 1                                      |
| 621-015-260-505              |       |                                            | ISSUE                               |                                        |
| PART NUMBER: 621-015-260-505 |       |                                            | 1                                   |                                        |
|                              |       | DATE:<br>DATE:<br>SHEET<br>621-015-260-505 | DATE:<br>SHEET 1<br>621-015-260-505 | DATE:<br>SHEET 1 OF<br>621-015-260-505 |