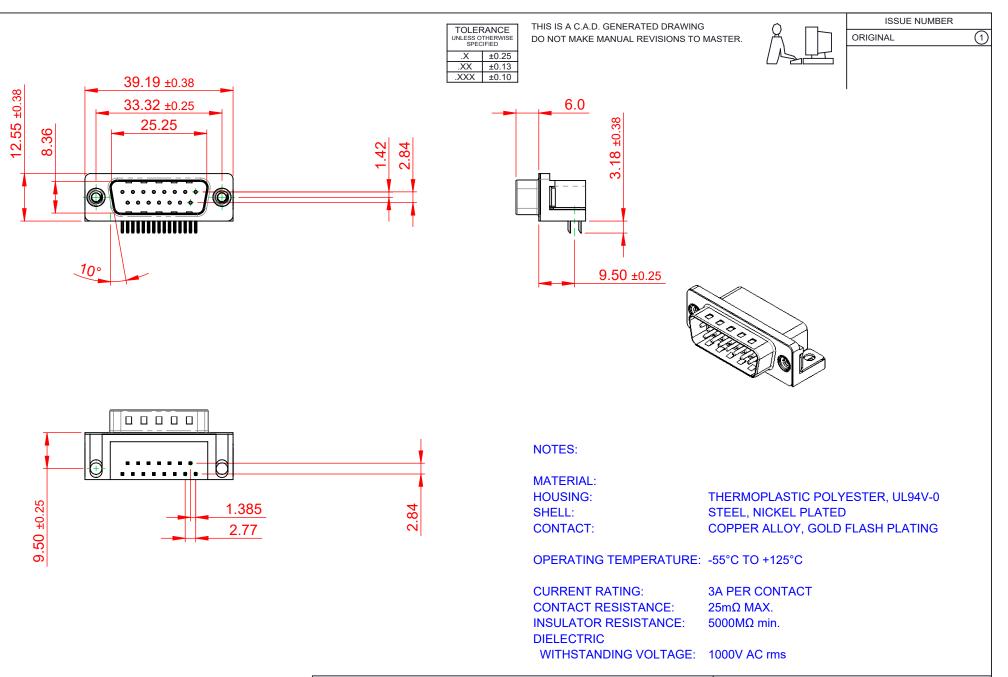

|             |                                      | SW REFERENCE NO.: 621 ASSEMBLY                                       |                 |           |         |      |         |       |
|-------------|--------------------------------------|----------------------------------------------------------------------|-----------------|-----------|---------|------|---------|-------|
|             | 621 SERIES D-SUB CONNECTOR           |                                                                      | DRAWN: C.B      |           | DATE:   | AUG. | . 01/20 | 18    |
|             |                                      |                                                                      | CHECKED:        |           | DATE:   |      |         |       |
| то          | EDAC INC                             | THESE DRAWINGS AND SPECIFICATIONS<br>ARE THE PROPERTY OF EDAC INCAND | SCALE: 1:1      |           | SHEET   | 1    | OF      | 1     |
| VES<br>ICY. | TORONTO, ONTARIO<br>CANADA           | SHALL NOT BE REPRODUCED, OR COPIED OR USED AS THE BASIS FOR THE      | DRAWING NUMBER: | 621-015-2 | 260-512 |      |         | ISSUE |
|             | YOUR CONNECTION TO QUALITY & SERVICE | MANUFACTURE OR SALE OF APPARATUS<br>WITHOUT WRITTEN PERMISSION.      | PART NUMBER:    | 621-015-2 | 260-512 |      |         | 1     |

THIS SERIES FULLY CONFORMS TO THE EUROPEAN UNION DIRECTIVE 2011/65/EU FOR RoHS COMPLIANC