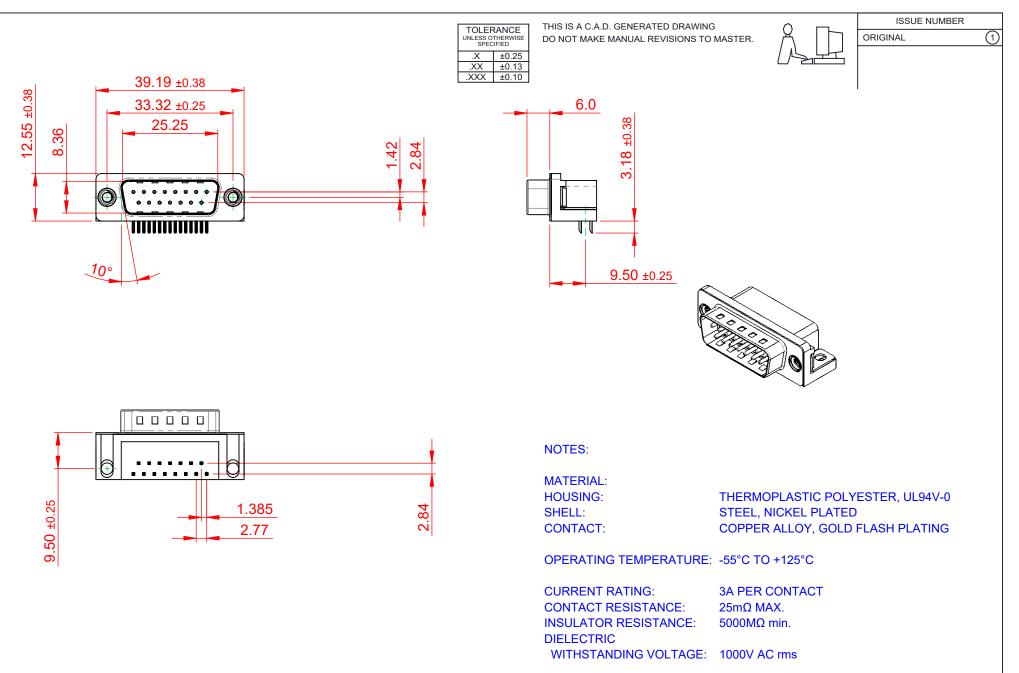

|   |                                      |                                                                                                                                       | i                               |                    |         |   |    |       |  |
|---|--------------------------------------|---------------------------------------------------------------------------------------------------------------------------------------|---------------------------------|--------------------|---------|---|----|-------|--|
|   |                                      |                                                                                                                                       | SW REFERENCE NO.: 621 ASSEMBLY  |                    |         |   |    |       |  |
|   | 621 SERIES D-SUB (                   | DRAWN: C.B                                                                                                                            |                                 | DATE: AUG. 01/2018 |         |   |    |       |  |
|   |                                      |                                                                                                                                       | CHECKED:                        |                    | DATE:   |   |    |       |  |
|   | EDAC INC                             | THESE DRAWINGS AND SPECIFICATIONS<br>ARE THE PROPERTY OF EDAC INCAND                                                                  | SCALE: 1:1                      |                    | SHEET   | 1 | OF | 1     |  |
| ; | TORONTO, ONTARIO<br>CANADA           | SHALL NOT BE REPRODUCED, OR COPIED<br>OR USED AS THE BASIS FOR THE<br>MANUFACTURE OR SALE OF APPARATUS<br>WITHOUT WRITTEN PERMISSION. | DRAWING NUMBER: 621-015-260-515 |                    | 260-515 |   |    | ISSUE |  |
|   | YOUR CONNECTION TO QUALITY & SERVICE |                                                                                                                                       | PART NUMBER:                    | 621-015-2          | 260-515 |   |    | 1     |  |

THIS SERIES FULLY CONFORMS TO THE EUROPEAN UNION DIRECTIVES 2011/65/EU FOR RoHS COMPLIANCY.

| SW REFERENCE NO.: 621 ASSEMBLY |                    |  |  |  |  |  |  |  |
|--------------------------------|--------------------|--|--|--|--|--|--|--|
| DRAWN: C.B                     | DATE: AUG. 01/2018 |  |  |  |  |  |  |  |
| CHECKED:                       | DATE:              |  |  |  |  |  |  |  |
| SCALE: 1:1                     | SHEET 1 OF 1       |  |  |  |  |  |  |  |
| DRAWING NUMBER: 621-015-2      | 260-515 ISSUE      |  |  |  |  |  |  |  |
| PART NUMBER: 621-015-2         | 260-515 1          |  |  |  |  |  |  |  |