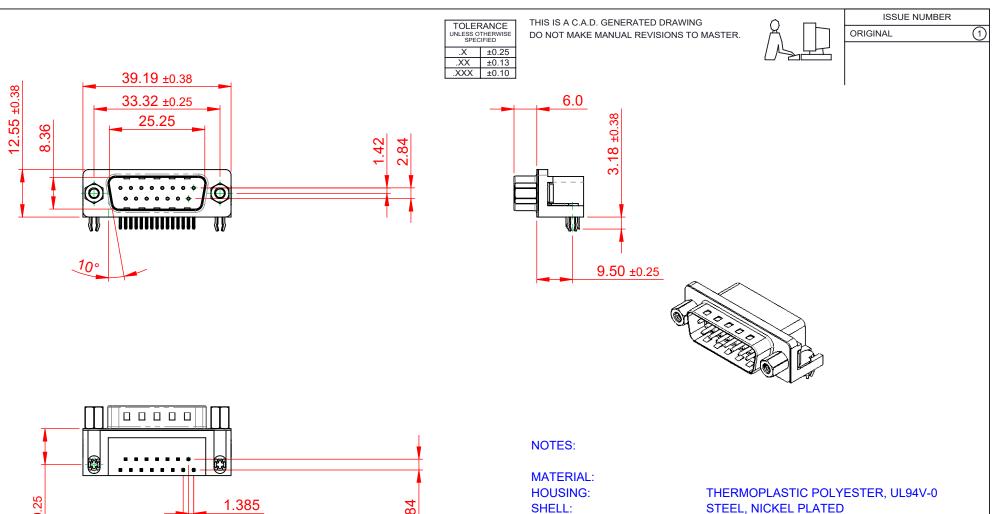

25mΩ MAX. 5000MΩ min.

|                                                                       | SW REFERENCE NO.: 621 ASSEMBLY                                                                                                                                                                                 |                 |                         |                    |    |       |
|-----------------------------------------------------------------------|----------------------------------------------------------------------------------------------------------------------------------------------------------------------------------------------------------------|-----------------|-------------------------|--------------------|----|-------|
| 621 SERIES D-SUB CONNECTOR                                            |                                                                                                                                                                                                                | DRAWN: C.B      |                         | DATE: AUG. 01/2018 |    |       |
|                                                                       |                                                                                                                                                                                                                | CHECKED:        |                         | DATE:              |    |       |
| EDAC INC<br>TORONTO, ONTARIO<br>CANADA<br>ECTION TO QUALITY & SERVICE | THESE DRAWINGS AND SPECIFICATIONS<br>ARE THE PROPERTY OF EDAC INC.,AND<br>SHALL NOT BE REPRODUCED,OR COPIED<br>OR USED AS THE BASIS FOR THE<br>MANUFACTURE OR SALE OF APPARATUS<br>WITHOUT WRITTEN PERMISSION. | SCALE: 1:1      |                         | SHEET 1            | OF | 1     |
|                                                                       |                                                                                                                                                                                                                | DRAWING NUMBER: | NUMBER: 621-015-260-553 |                    |    | ISSUE |
|                                                                       |                                                                                                                                                                                                                | PART NUMBER:    | 621-015-2               | 260-553            |    | 1     |