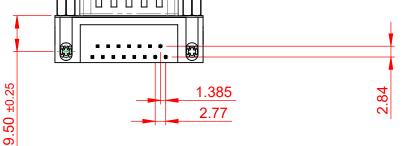

25mΩ MAX. 5000MΩ min.

|                                                                       | SW REFERENCE NO.: 621 ASSEMBLY                                                                                                                                                                                 |                 |                         |                    |    |       |
|-----------------------------------------------------------------------|----------------------------------------------------------------------------------------------------------------------------------------------------------------------------------------------------------------|-----------------|-------------------------|--------------------|----|-------|
| 621 SERIES D-SUB CONNECTOR                                            |                                                                                                                                                                                                                | DRAWN: C.B      |                         | DATE: AUG. 01/2018 |    |       |
|                                                                       |                                                                                                                                                                                                                | CHECKED:        |                         | DATE:              |    |       |
| EDAC INC<br>TORONTO, ONTARIO<br>CANADA<br>ECTION TO QUALITY & SERVICE | THESE DRAWINGS AND SPECIFICATIONS<br>ARE THE PROPERTY OF EDAC INC.,AND<br>SHALL NOT BE REPRODUCED,OR COPIED<br>OR USED AS THE BASIS FOR THE<br>MANUFACTURE OR SALE OF APPARATUS<br>WITHOUT WRITTEN PERMISSION. | SCALE: 1:1      |                         | SHEET 1            | OF | 1     |
|                                                                       |                                                                                                                                                                                                                | DRAWING NUMBER: | NUMBER: 621-015-260-553 |                    |    | ISSUE |
|                                                                       |                                                                                                                                                                                                                | PART NUMBER:    | 621-015-2               | 260-553            |    | 1     |