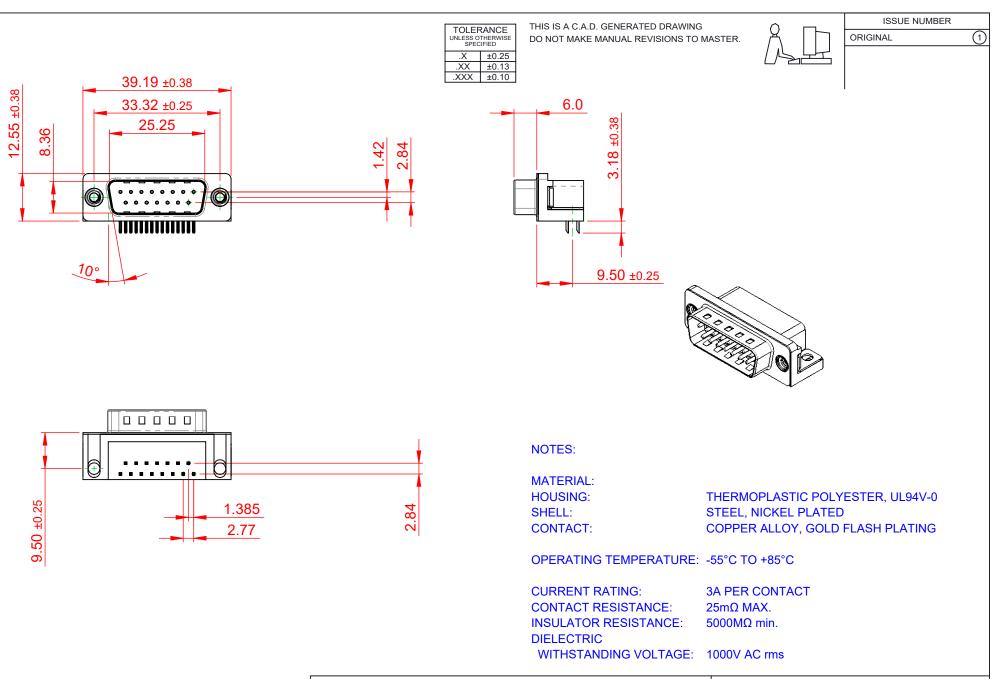

621 SERIES D-SUB CONNECTOR

|           | THIS SER  |
|-----------|-----------|
| CRAIN     | THE EUR   |
| COMPLIANT | 2011/65/E |
|           |           |

THIS SERIES FULLY CONFORMS TO THE EUROPEAN UNION DIRECTIVES 2011/65/EU FOR RoHS COMPLIANCY.