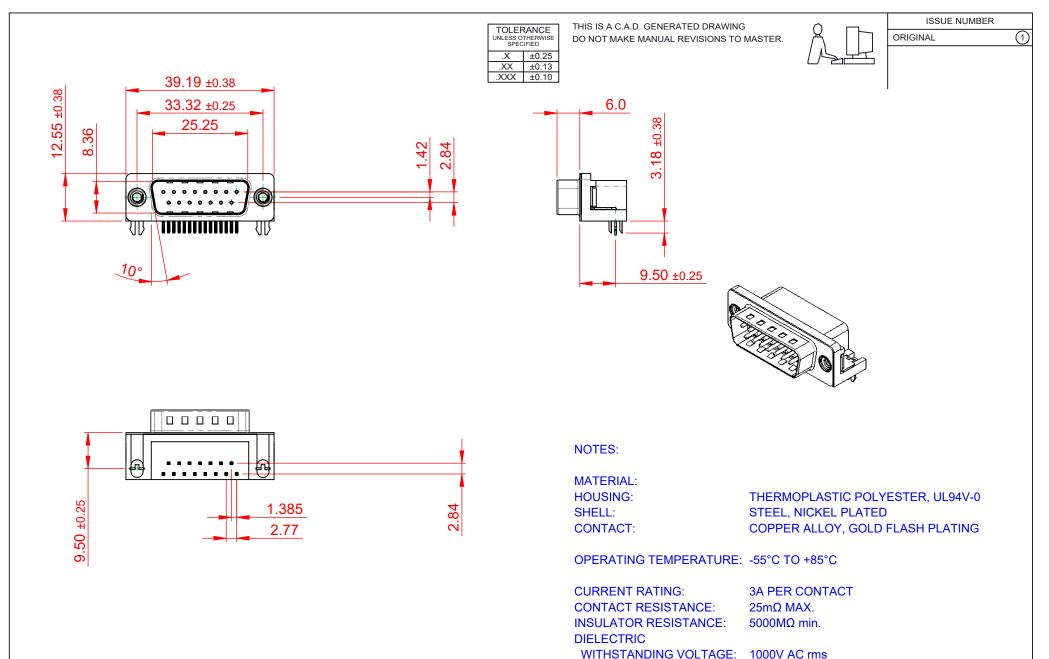

621 SERIES D-SUB CONNECTOR

| SW REFERENCE NO.: 621 ASSEMBLY |                    |
|--------------------------------|--------------------|
| DRAWN: C.B                     | DATE: AUG. 01/2018 |
| CHECKED:                       | DATE:              |
| SCALE: 1:1                     | SHEET 1 OF 1       |
| DRAWING NUMBER: 621-015-2      | 268-042 ISSUE      |
| PART NUMBER: 621-015-2         | 268-042 1          |