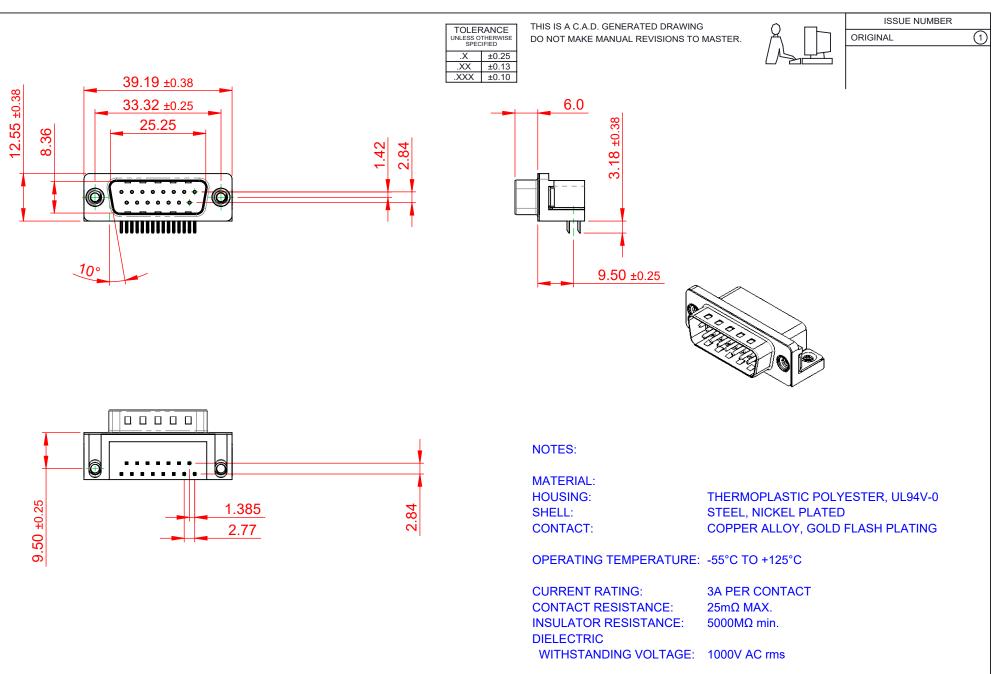

621 SERIES D-SUB CONNECTOR

| <b>R#HS</b> |  |
|-------------|--|
| COMPLIANT   |  |

THIS SERIES FULLY CONFORMS TO THE EUROPEAN UNION DIRECTIVES 2011/65/EU FOR RoHS COMPLIANCY.

THESE DRAWINGS AND SPECIFICATIONS ARE THE PROPERTY OF EDAC INC.,AND SHALL NOT BE REPRODUCED,OR COPIED OR USED AS THE BASIS FOR THE MANUFACTURE OR SALE OF APPARATUS WITHOUT WRITTEN PERMISSION.