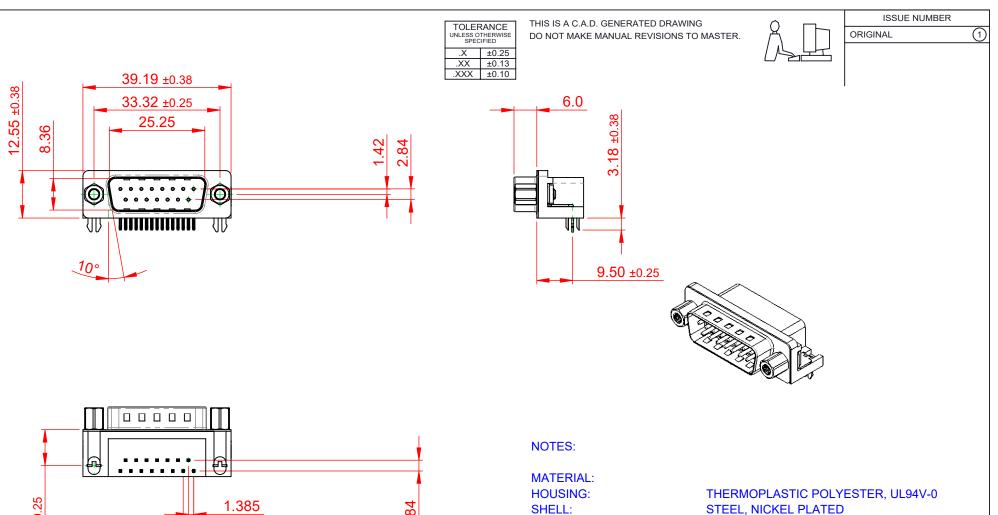

| 621 SERIES D-SUB CONNECTOR                                |                                                                                                                                                                                                                | SW REFERENCE NO.: 621 ASSEMBLY  |           |                    |    |       |
|-----------------------------------------------------------|----------------------------------------------------------------------------------------------------------------------------------------------------------------------------------------------------------------|---------------------------------|-----------|--------------------|----|-------|
|                                                           |                                                                                                                                                                                                                | DRAWN: C.B                      |           | DATE: AUG. 01/2018 |    |       |
|                                                           |                                                                                                                                                                                                                | CHECKED:                        |           | DATE:              |    |       |
| EDAC INC                                                  | THESE DRAWINGS AND SPECIFICATIONS<br>ARE THE PROPERTY OF EDAC INC.,AND<br>SHALL NOT BE REPRODUCED,OR COPIED<br>OR USED AS THE BASIS FOR THE<br>MANUFACTURE OR SALE OF APPARATUS<br>WITHOUT WRITTEN PERMISSION. | SCALE: 1:1                      |           | SHEET 1            | OF | 1     |
| TORONTO, ONTARIO<br>CANADA<br>ECTION TO QUALITY & SERVICE |                                                                                                                                                                                                                | DRAWING NUMBER: 621-015-360-046 |           | 360-046            |    | ISSUE |
|                                                           |                                                                                                                                                                                                                | PART NUMBER:                    | 621-015-3 | 360-046            |    | 1     |