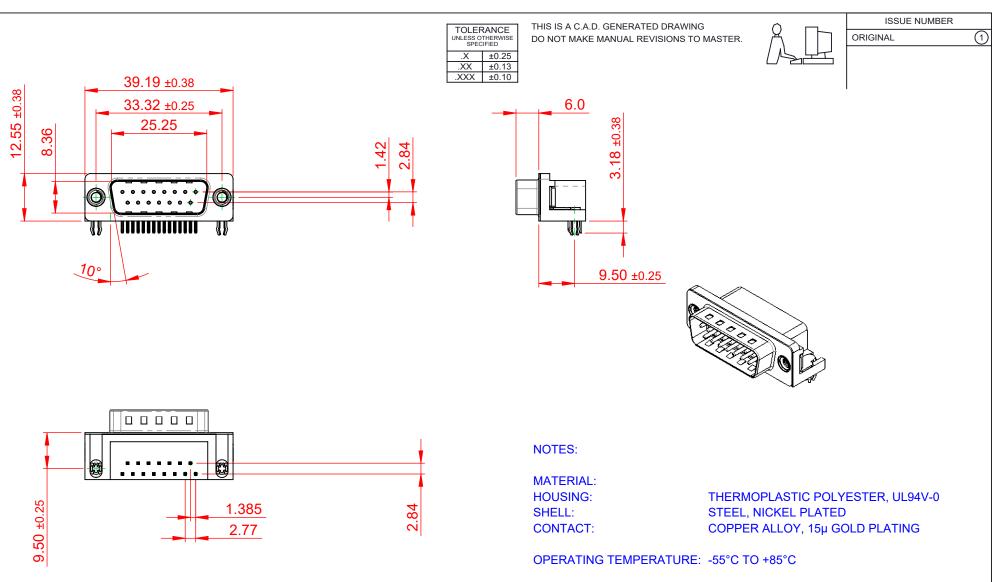

**CURRENT RATING:** CONTACT RESISTANCE: **INSULATOR RESISTANCE:** DIELECTRIC WITHSTANDING VOLTAGE: 1000V AC rms

**3A PER CONTACT** 25mΩ MAX. 5000MΩ min.

| 621 SERIES D-SUB CONNECTOR                                            |                                                                                                                                                                                                                | SW REFERENCE NO.: 621 ASSEMBLY |                 |                    |       |   |  |
|-----------------------------------------------------------------------|----------------------------------------------------------------------------------------------------------------------------------------------------------------------------------------------------------------|--------------------------------|-----------------|--------------------|-------|---|--|
|                                                                       |                                                                                                                                                                                                                | DRAWN: C.B                     |                 | DATE: AUG. 01/2018 |       |   |  |
|                                                                       |                                                                                                                                                                                                                | CHECKED:                       |                 | DATE:              |       |   |  |
| EDAC INC<br>TORONTO, ONTARIO<br>CANADA<br>ECTION TO QUALITY & SERVICE | THESE DRAWINGS AND SPECIFICATIONS<br>ARE THE PROPERTY OF EDAC INC.,AND<br>SHALL NOT BE REPRODUCED,OR COPIED<br>OR USED AS THE BASIS FOR THE<br>MANUFACTURE OR SALE OF APPARATUS<br>WITHOUT WRITTEN PERMISSION. | SCALE: 1:1                     |                 | SHEET              | 1 OF  | 1 |  |
|                                                                       |                                                                                                                                                                                                                | DRAWING NUMBER:                | 621-015-360-055 |                    | ISSUE |   |  |
|                                                                       |                                                                                                                                                                                                                | PART NUMBER:                   | 621-015-3       | 360-055            |       | 1 |  |