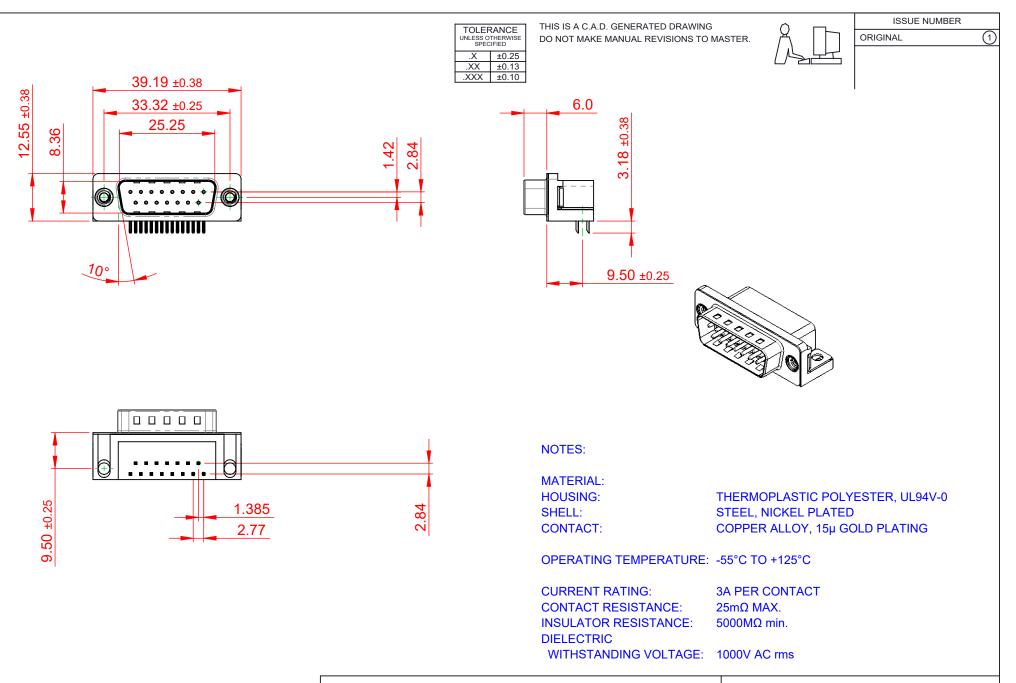

621 SERIES D-SUB CONNECTOR

|           | - |
|-----------|---|
| пфпј      | - |
| COMPLIANT | 1 |

THIS SERIES FULLY CONFORMS TO THE EUROPEAN UNION DIRECTIVES 2011/65/EU FOR RoHS COMPLIANCY.

THESE DRAWINGS AND SPECIFICATIONS ARE THE PROPERTY OF EDAC INC., AND SHALL NOT BE REPRODUCED, OR COPIED OR USED AS THE BASIS FOR THE MANUFACTURE OR SALE OF APPARATUS WITHOUT WRITTEN PERMISSION.