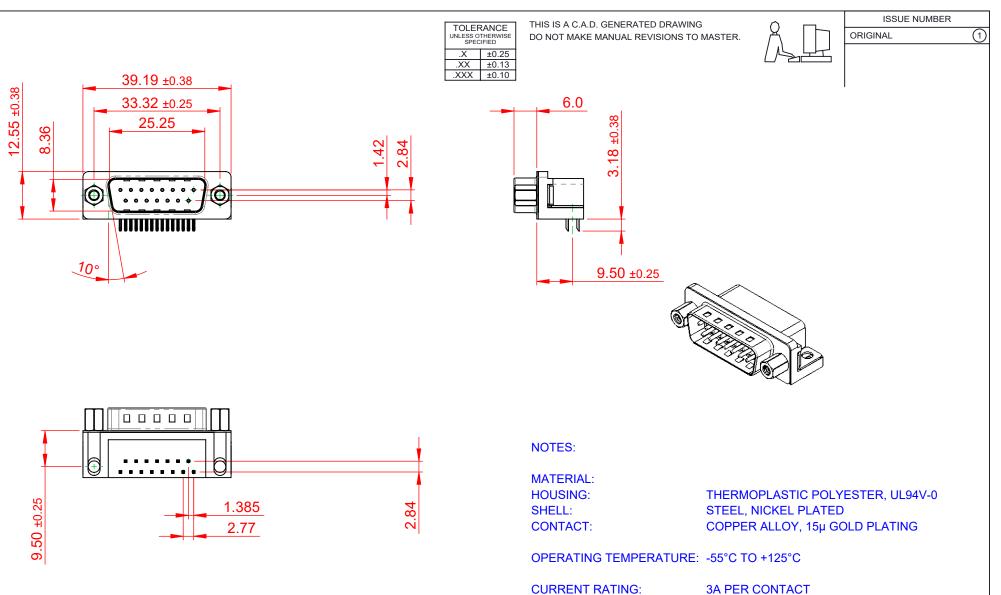

CONTACT RESISTANCE: **INSULATOR RESISTANCE:** DIELECTRIC

25mΩ MAX. 5000MΩ min.

WITHSTANDING VOLTAGE: 1000V AC rms

|                                                                                                                                                                                                                | SW REFERENCE NO.: 621 ASSEMBLY |                    |
|----------------------------------------------------------------------------------------------------------------------------------------------------------------------------------------------------------------|--------------------------------|--------------------|
| ONNECTOR                                                                                                                                                                                                       | DRAWN: C.B                     | DATE: AUG. 01/2018 |
|                                                                                                                                                                                                                | CHECKED:                       | DATE:              |
| THESE DRAWINGS AND SPECIFICATIONS<br>ARE THE PROPERTY OF EDAC INC.,AND<br>SHALL NOT BE REPRODUCED,OR COPIED<br>OR USED AS THE BASIS FOR THE<br>MANUFACTURE OR SALE OF APPARATUS<br>WITHOUT WRITTEN PERMISSION. | SCALE: 1:1                     | SHEET 1 OF 1       |
|                                                                                                                                                                                                                | DRAWING NUMBER: 621-015-3      | 360-513 ISSUE      |
|                                                                                                                                                                                                                | PART NUMBER: 621-015-3         | 360-513 1          |

621 SERIES D-SUB CO

COMPLIANT

THIS SERIES FULLY CONFORMS TO THE EUROPEAN UNION DIRECTIVES 2011/65/EU FOR RoHS COMPLIANCY.

EDAC INC TORONTO, ONTARIO CANADA