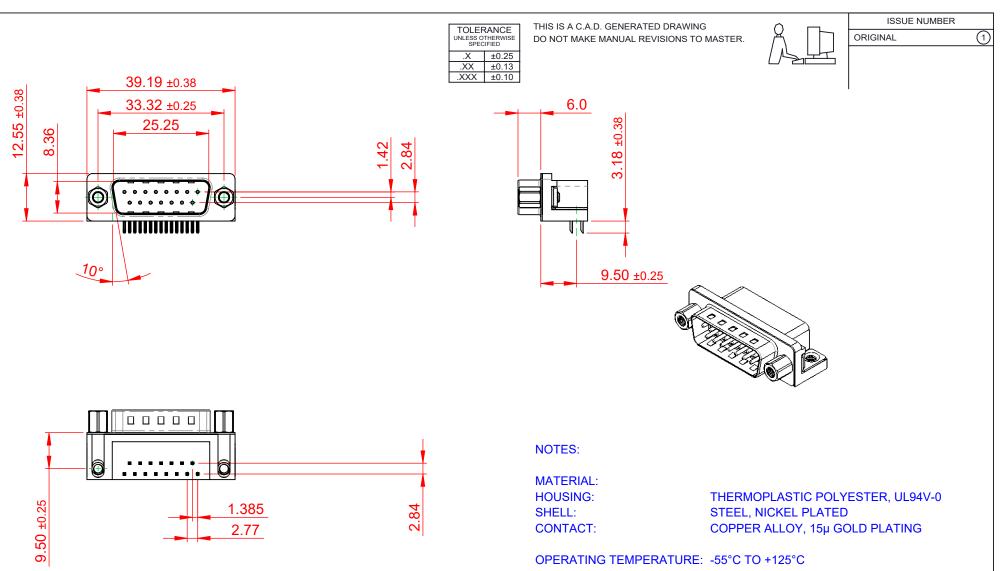

**CURRENT RATING:** CONTACT RESISTANCE: **INSULATOR RESISTANCE:** 

DIELECTRIC

**3A PER CONTACT** 25mΩ MAX. 5000MΩ min.

WITHSTANDING VOLTAGE: 1000V AC rms

SW REFERENCE NO .: 621 ASSEMBLY 621 SERIES D-SUB CONNECTOR DRAWN: C.B DATE: AUG. 01/2018 CHECKED: DATE: THESE DRAWINGS AND SPECIFICATIONS OF SCALE: 1:1 SHEET 1 1 ARE THE PROPERTY OF EDAC INC..AND SHALL NOT BE REPRODUCED, OR COPIED 621-015-360-536 ISSUE DRAWING NUMBER: OR USED AS THE BASIS FOR THE MANUFACTURE OR SALE OF APPARATUS 1 PART NUMBER: 621-015-360-536 WITHOUT WRITTEN PERMISSION.