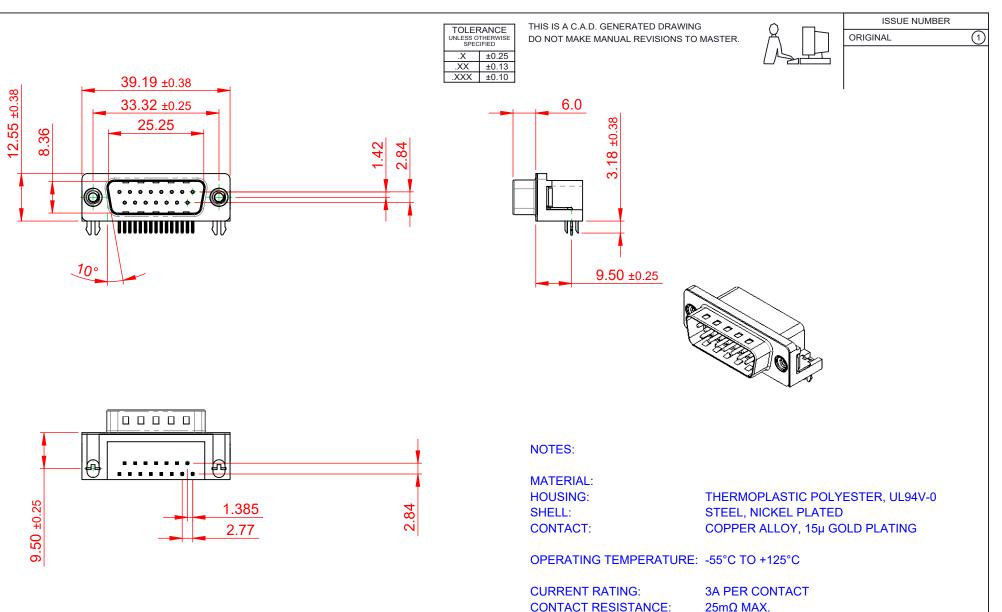

25mΩ MAX. 5000MΩ min.

WITHSTANDING VOLTAGE: 1000V AC rms

**INSULATOR RESISTANCE:** 

DIELECTRIC

| TOR                                                                                                                                        | SW REFERENCE NO.: 621 ASSEMBLY |                  |       |
|--------------------------------------------------------------------------------------------------------------------------------------------|--------------------------------|------------------|-------|
|                                                                                                                                            | DRAWN: C.B                     | DATE: AUG. 01/20 | 18    |
|                                                                                                                                            | CHECKED:                       | DATE:            |       |
| NGS AND SPECIFICATIONS<br>PERTY OF EDAC INC.,AND<br>REPRODUCED,OR COPIED<br>HE BASIS FOR THE<br>E OR SALE OF APPARATUS<br>TTEN PERMISSION. | SCALE: 1:1                     | SHEET 1 OF       | 1     |
|                                                                                                                                            | DRAWING NUMBER: 621-015-3      | 360-542          | ISSUE |
|                                                                                                                                            | PART NUMBER: 621-015-3         | 360-542          | 1     |

THIS SERIES FULLY CONFORMS TO THE EUROPEAN UNION DIRECTIVES 2011/65/EU FOR RoHS COMPLIANCY.

621 SERIES D-SUB CONNECT