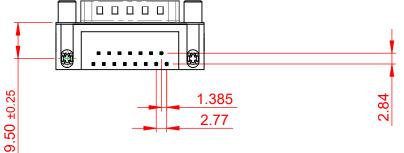

MATERIAL: HOUSING: SHELL: CONTACT:

621 SERIES D-SUB CONNECTOR

THERMOPLASTIC POLYESTER, UL94V-0 STEEL, NICKEL PLATED COPPER ALLOY, 15µ GOLD PLATING

OPERATING TEMPERATURE: -55°C TO +125°C

**CURRENT RATING:** CONTACT RESISTANCE: **INSULATOR RESISTANCE:** DIELECTRIC WITHSTANDING VOLTAGE: 1000V AC rms

**3A PER CONTACT** 25mΩ MAX. 5000MΩ min.

SW REFERENCE NO .: 621 ASSEMBLY DRAWN: C.B DATE: AUG. 01/2018 CHECKED: DATE: OF SCALE: 1:1 SHEET 1 1 621-015-360-550 ISSUE DRAWING NUMBER: PART NUMBER: 621-015-360-550

1

THESE DRAWINGS AND SPECIFICATIONS ARE THE PROPERTY OF EDAC INC..AND SHALL NOT BE REPRODUCED, OR COPIED OR USED AS THE BASIS FOR THE MANUFACTURE OR SALE OF APPARATUS WITHOUT WRITTEN PERMISSION.

THIS SERIES FULLY CONFORMS TO THE EUROPEAN UNION DIRECTIVES 2011/65/EU FOR RoHS COMPLIANCY.