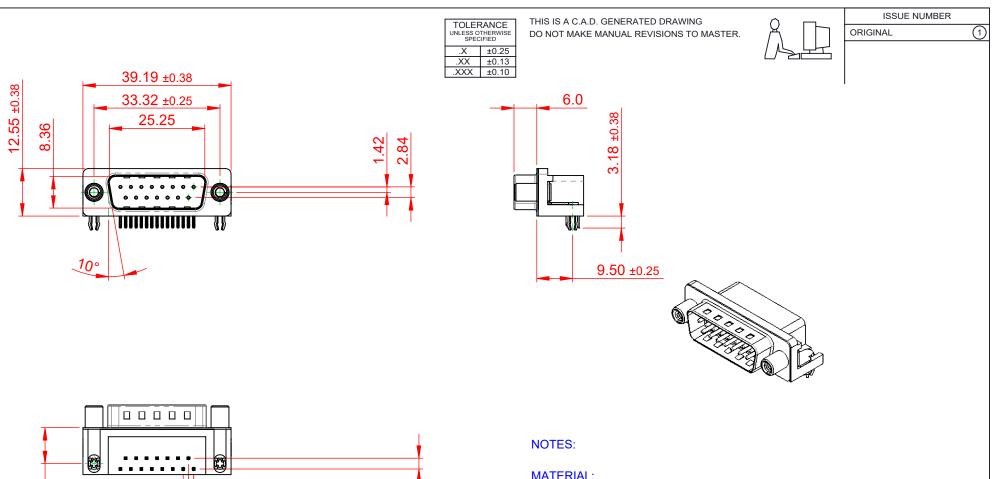

MATERIAL: HOUSING: SHELL: CONTACT:

621 SERIES D-SUB CONNECTOR

THERMOPLASTIC POLYESTER, UL94V-0 STEEL, NICKEL PLATED COPPER ALLOY, 15µ GOLD PLATING

OPERATING TEMPERATURE: -55°C TO +125°C

**CURRENT RATING:** CONTACT RESISTANCE: **INSULATOR RESISTANCE:** DIELECTRIC WITHSTANDING VOLTAGE: 1000V AC rms

**3A PER CONTACT** 25mΩ MAX. 5000MΩ min.

SW REFERENCE NO .: 621 ASSEMBLY DRAWN: C.B DATE: AUG. 01/2018 CHECKED: DATE: OF SCALE: 1:1 SHEET 1 1 621-015-360-550 ISSUE DRAWING NUMBER: PART NUMBER: 621-015-360-550

1

THESE DRAWINGS AND SPECIFICATIONS ARE THE PROPERTY OF EDAC INC..AND SHALL NOT BE REPRODUCED, OR COPIED OR USED AS THE BASIS FOR THE MANUFACTURE OR SALE OF APPARATUS WITHOUT WRITTEN PERMISSION.

THIS SERIES FULLY CONFORMS TO THE EUROPEAN UNION DIRECTIVES 2011/65/EU FOR RoHS COMPLIANCY.