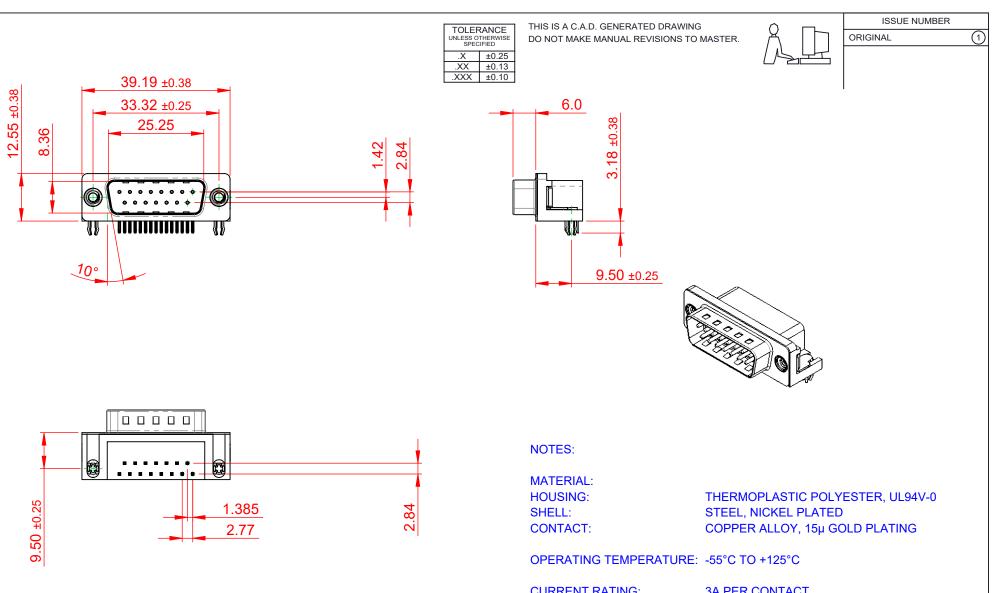

CURRENT RATING: CONTACT RESISTANCE: **INSULATOR RESISTANCE:** DIELECTRIC WITHSTANDING VOLTAGE: 1000V AC rms

**3A PER CONTACT** 25mΩ MAX.

 $5000M\Omega$  min.

SW REFERENCE NO .: 621 ASSEMBLY DRAWN: C.B DATE: AUG. 01/2018 CHECKED: DATE: THESE DRAWINGS AND SPECIFICATIONS OF SCALE: 1:1 SHEET 1 1 621-015-360-552 ISSUE DRAWING NUMBER: 1 PART NUMBER: 621-015-360-552

THIS SERIES FULLY CONFORMS TO THE EUROPEAN UNION DIRECTIVES 2011/65/EU FOR RoHS COMPLIANCY.

EDAC INC TORONTO, ONTARIO CANADA

621 SERIES D-SUB CONNECTOR

ARE THE PROPERTY OF EDAC INC..AND SHALL NOT BE REPRODUCED, OR COPIED OR USED AS THE BASIS FOR THE MANUFACTURE OR SALE OF APPARATUS WITHOUT WRITTEN PERMISSION.