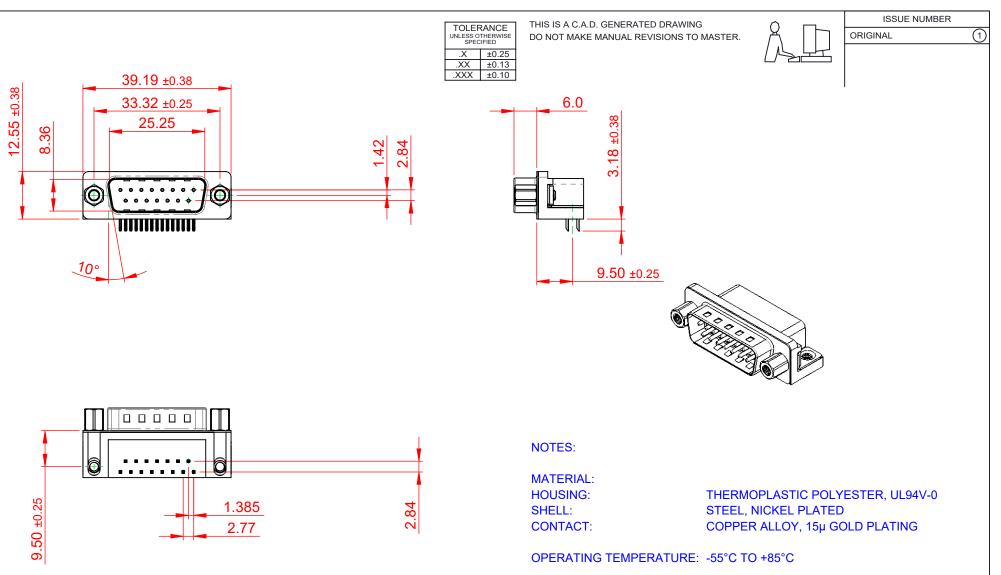

**CURRENT RATING:** CONTACT RESISTANCE: **INSULATOR RESISTANCE:** DIELECTRIC

**3A PER CONTACT** 25mΩ MAX.

5000MΩ min.

WITHSTANDING VOLTAGE: 1000V AC rms

| 621 SERIES D-SUB CONNECTOR                                            |                                                                                                                                                                                                                | SW REFERENCE NO.: 621 ASSEMBLY  |           |                    |       |     |  |
|-----------------------------------------------------------------------|----------------------------------------------------------------------------------------------------------------------------------------------------------------------------------------------------------------|---------------------------------|-----------|--------------------|-------|-----|--|
|                                                                       |                                                                                                                                                                                                                | DRAWN: C.B                      |           | DATE: AUG. 01/2018 |       |     |  |
|                                                                       |                                                                                                                                                                                                                | CHECKED:                        |           | DATE:              |       |     |  |
| EDAC INC<br>TORONTO, ONTARIO<br>CANADA<br>ECTION TO QUALITY & SERVICE | THESE DRAWINGS AND SPECIFICATIONS<br>ARE THE PROPERTY OF EDAC INC.,AND<br>SHALL NOT BE REPRODUCED,OR COPIED<br>OR USED AS THE BASIS FOR THE<br>MANUFACTURE OR SALE OF APPARATUS<br>WITHOUT WRITTEN PERMISSION. | SCALE: 1:1                      |           | SHEET              | 1 0   | = 1 |  |
|                                                                       |                                                                                                                                                                                                                | DRAWING NUMBER: 621-015-368-036 |           |                    | ISSUE | ]   |  |
|                                                                       |                                                                                                                                                                                                                | PART NUMBER:                    | 621-015-3 | 368-036            |       | 1   |  |