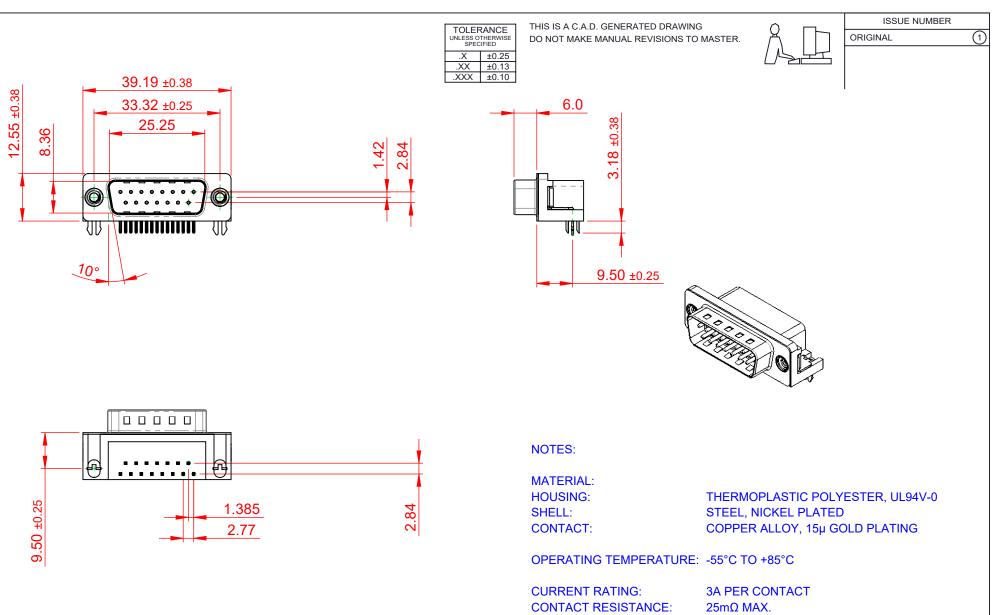

**INSULATOR RESISTANCE:** 5000MΩ min.

WITHSTANDING VOLTAGE: 1000V AC rms

SW REFERENCE NO .: 621 ASSEMBLY

|                                                                                              | DRAWN: C.B      |           | DATE:   | AUG. | 01/20 | 018   |
|----------------------------------------------------------------------------------------------|-----------------|-----------|---------|------|-------|-------|
|                                                                                              | CHECKED:        |           | DATE:   |      |       |       |
| SPECIFICATIONS<br>EDAC INC.,AND<br>DUCED,OR COPIED<br>FOR THE<br>E OF APPARATUS<br>RMISSION. | SCALE: 1:1      |           | SHEET   | 1    | OF    | 1     |
|                                                                                              | DRAWING NUMBER: | 621-015-3 | 368-042 |      |       | ISSUE |
|                                                                                              | PART NUMBER:    | 621-015-3 | 368-042 |      |       | 1     |
|                                                                                              |                 |           |         |      |       |       |

DIELECTRIC

621 SERIES D-SUB CONNECTOR