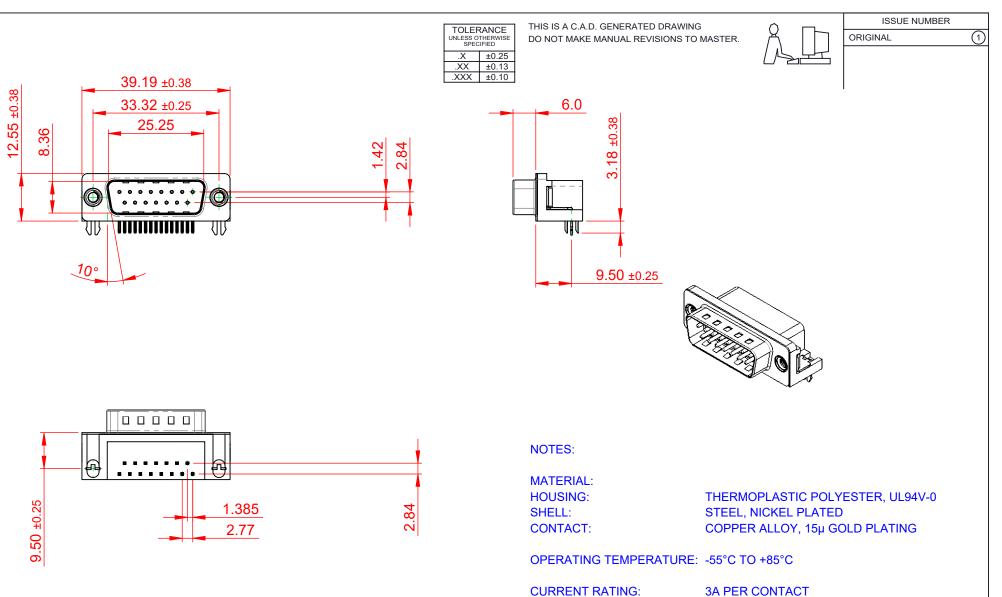

CONTACT RESISTANCE: **INSULATOR RESISTANCE:** DIELECTRIC WITHSTANDING VOLTAGE: 1000V AC rms

25mΩ MAX. 5000MΩ min.

| 621 SERIES D-SUB CONNECTOR                                            |                                                                                                                                                                                                                | SW REFERENCE NO.: 621 ASSEMBLY |                 |                    |       |   |  |
|-----------------------------------------------------------------------|----------------------------------------------------------------------------------------------------------------------------------------------------------------------------------------------------------------|--------------------------------|-----------------|--------------------|-------|---|--|
|                                                                       |                                                                                                                                                                                                                | DRAWN: C.B                     |                 | DATE: AUG. 01/2018 |       |   |  |
|                                                                       |                                                                                                                                                                                                                | CHECKED:                       |                 | DATE:              |       |   |  |
| EDAC INC<br>TORONTO, ONTARIO<br>CANADA<br>ECTION TO QUALITY & SERVICE | THESE DRAWINGS AND SPECIFICATIONS<br>ARE THE PROPERTY OF EDAC INC.,AND<br>SHALL NOT BE REPRODUCED,OR COPIED<br>OR USED AS THE BASIS FOR THE<br>MANUFACTURE OR SALE OF APPARATUS<br>WITHOUT WRITTEN PERMISSION. | SCALE: 1:1                     |                 | SHEET 1            | OF    | 1 |  |
|                                                                       |                                                                                                                                                                                                                | DRAWING NUMBER:                | 621-015-368-045 |                    | ISSUE |   |  |
|                                                                       |                                                                                                                                                                                                                | PART NUMBER:                   | 621-015-3       | 368-045            |       | 1 |  |