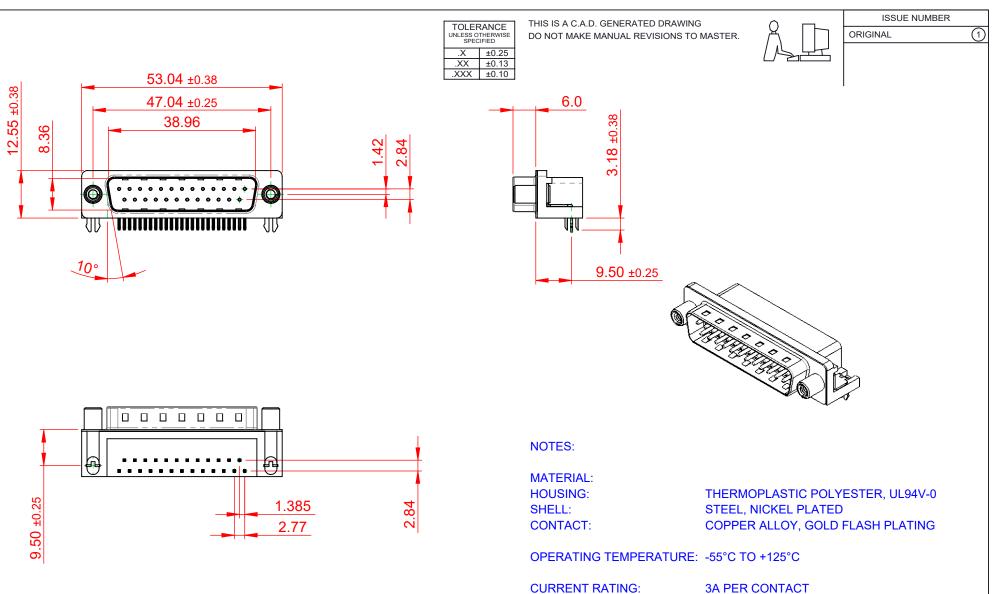

**CURRENT RATING:** CONTACT RESISTANCE: **INSULATOR RESISTANCE:** DIELECTRIC WITHSTANDING VOLTAGE: 1000V AC rms

25mΩ MAX. 5000MΩ min.

SW REFERENCE NO .: 621 ASSEMBLY DRAW CHEC SCAL DRAW

EDAC INC TORONTO, ONTARIO CANADA

621 SERIES D-SUB CONNECTOR

THESE DRAWINGS AND SPECIFICATIONS ARE THE PROPERTY OF EDAC INC..AND SHALL NOT BE REPRODUCED, OR COPIED OR USED AS THE BASIS FOR THE MANUFACTURE OR SALE OF APPARATUS WITHOUT WRITTEN PERMISSION.

| DRAWN: C.B      |                 | DATE: AUG. 01/2018 |   |       |   |
|-----------------|-----------------|--------------------|---|-------|---|
| CHECKED:        |                 | DATE:              |   |       |   |
| SCALE: 1:1      |                 | SHEET              | 1 | OF    | 1 |
| DRAWING NUMBER: | 621-025-260-540 |                    |   | ISSUE |   |
| PART NUMBER:    | 621-025-2       | 260-540            |   |       | 1 |