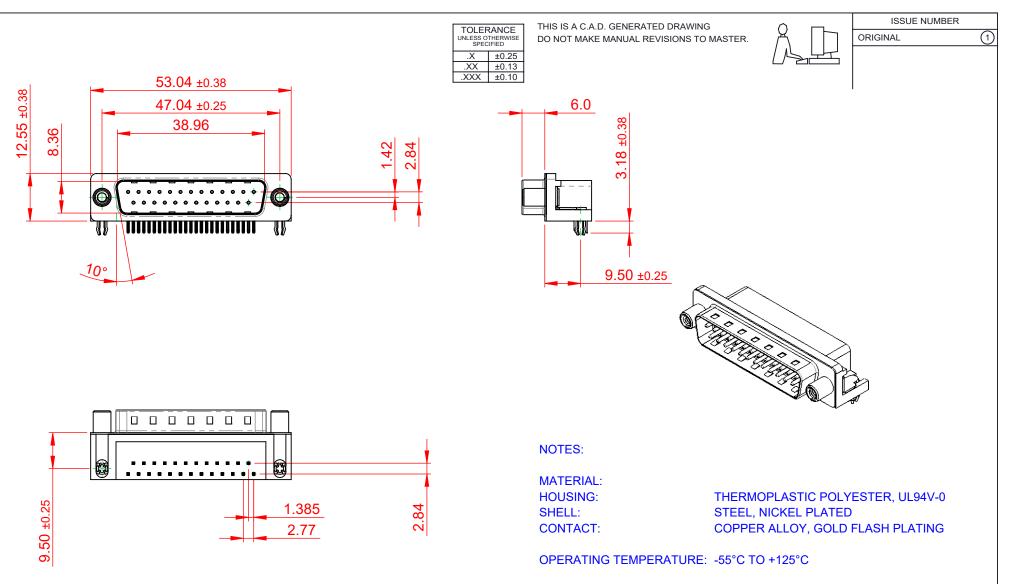

**CURRENT RATING:** CONTACT RESISTANCE: **INSULATOR RESISTANCE:** DIELECTRIC WITHSTANDING VOLTAGE: 1000V AC rms

**3A PER CONTACT** 

25mΩ MAX. 5000MΩ min.

| R                                                                                                                 | SW REFERENCE NO.: 621 ASSEMBLY |                    |       |
|-------------------------------------------------------------------------------------------------------------------|--------------------------------|--------------------|-------|
|                                                                                                                   | DRAWN: C.B                     | DATE: AUG. 01/2018 |       |
|                                                                                                                   | CHECKED:                       | DATE:              |       |
| AND SPECIFICATIONS<br>Y OF EDAC INC.,AND<br>RODUCED,OR COPIED<br>ASIS FOR THE<br>SALE OF APPARATUS<br>PERMISSION. | SCALE: 1:1                     | SHEET 1 OF         | 1     |
|                                                                                                                   | DRAWING NUMBER: 621-025-2      | 260-550            | ISSUE |
|                                                                                                                   | PART NUMBER: 621-025-2         | 260-550            | 1     |

COMPLIANT

THESE DRAWINGS A ARE THE PROPERTY SHALL NOT BE REPR OR USED AS THE BA MANUFACTURE OR S WITHOUT WRITTEN F

621 SERIES D-SUB CONNECTO