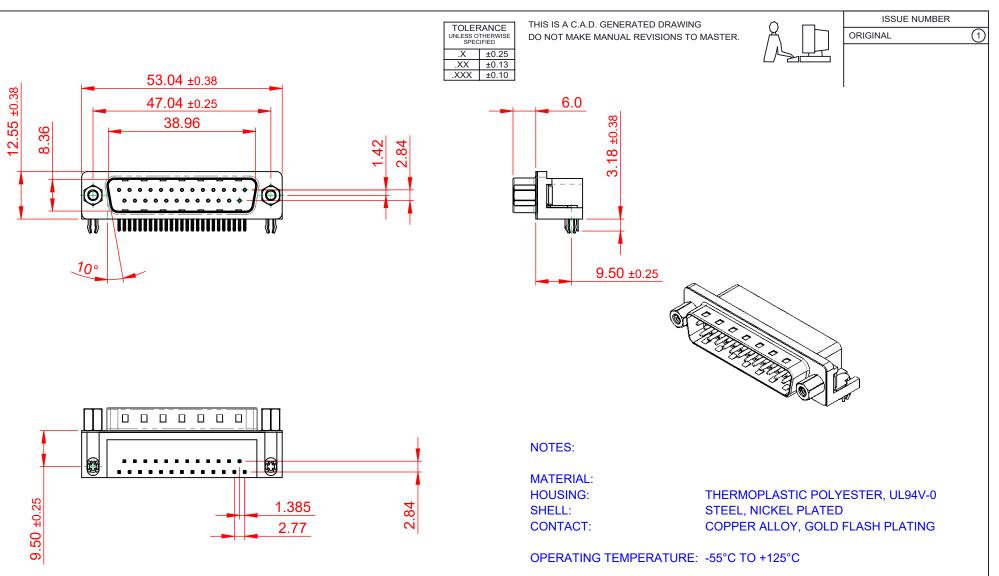

**CURRENT RATING:** CONTACT RESISTANCE: **INSULATOR RESISTANCE:** DIELECTRIC

**3A PER CONTACT** 25mΩ MAX. 5000MΩ min.

WITHSTANDING VOLTAGE: 1000V AC rms

| 621 SERIES D-SUB CONNECTOR                                            |                                                                                                                                                                                                                | SW REFERENCE NO.: 621 ASSEMBLY |           |         |    |       |
|-----------------------------------------------------------------------|----------------------------------------------------------------------------------------------------------------------------------------------------------------------------------------------------------------|--------------------------------|-----------|---------|----|-------|
|                                                                       |                                                                                                                                                                                                                | CHECKED:                       |           | DATE:   |    |       |
| EDAC INC<br>TORONTO, ONTARIO<br>CANADA<br>ECTION TO QUALITY & SERVICE | THESE DRAWINGS AND SPECIFICATIONS<br>ARE THE PROPERTY OF EDAC INC.,AND<br>SHALL NOT BE REPRODUCED,OR COPIED<br>OR USED AS THE BASIS FOR THE<br>MANUFACTURE OR SALE OF APPARATUS<br>WITHOUT WRITTEN PERMISSION. | SCALE: 1:1                     |           | SHEET 1 | OF | 1     |
|                                                                       |                                                                                                                                                                                                                | DRAWING NUMBER: 621-025-2      |           | 260-553 |    | ISSUE |
|                                                                       |                                                                                                                                                                                                                | PART NUMBER:                   | 621-025-2 | 260-553 |    | 1     |