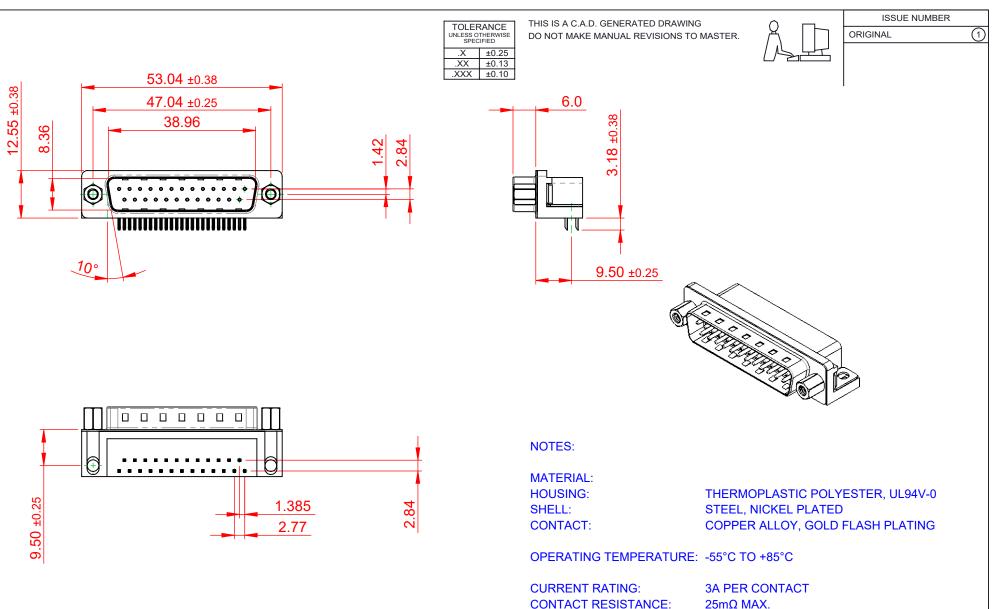

DIELECTRIC WITHSTANDING VOLTAGE: 1000V AC rms

**INSULATOR RESISTANCE:** 

25mΩ MAX. 5000MΩ min.

|                                                                       | SW REFERENCE NO.: 621 ASSEMBLY                                                                                                                                                                                 |            |        |           |                    |   |    |       |  |
|-----------------------------------------------------------------------|----------------------------------------------------------------------------------------------------------------------------------------------------------------------------------------------------------------|------------|--------|-----------|--------------------|---|----|-------|--|
| 621 SERIES D-SUB CONNECTOR                                            |                                                                                                                                                                                                                | DRAWN: C.B |        |           | DATE: AUG. 01/2018 |   |    |       |  |
|                                                                       |                                                                                                                                                                                                                | CHECKED:   |        |           | DATE:              |   |    |       |  |
| EDAC INC<br>TORONTO, ONTARIO<br>CANADA<br>ECTION TO QUALITY & SERVICE | THESE DRAWINGS AND SPECIFICATIONS<br>ARE THE PROPERTY OF EDAC INC.,AND<br>SHALL NOT BE REPRODUCED,OR COPIED<br>OR USED AS THE BASIS FOR THE<br>MANUFACTURE OR SALE OF APPARATUS<br>WITHOUT WRITTEN PERMISSION. | SCALE: 1:  | 1      |           | SHEET              | 1 | OF | 1     |  |
|                                                                       |                                                                                                                                                                                                                | DRAWING NU | JMBER: | 621-025-2 | 68-013             |   |    | ISSUE |  |
|                                                                       |                                                                                                                                                                                                                | PART NUMBE | ER:    | 621-025-2 | 68-013             |   |    | 1     |  |